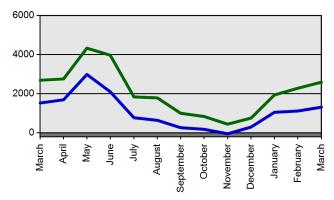

| Advisement Letters    | 678                    | 683                    |
| Scanned Documents 5816 5279                                                                                                   | Scanned Documents     | 5816                   | 5279                   |
| Fingerprints 1377 1163                                                                                                        | Fingerprints          | 1377                   | 1163                   |
| Walk-ins 521 452                                                                                                              | Walk-ins              | 521                    | 452                    |









Walk-ins



Scanned Documents



## Applications Received (Online & Total)