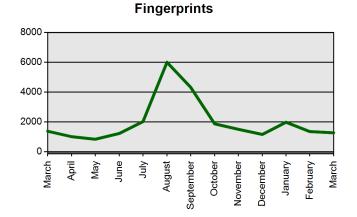

## State Board of Education Meeting Thursday, April 26, 2012

| Mar 1 2012-Mar 31 2012Mar 1 2011-Mar 31 2011Certificates Printed23782297Applications Received26762764Advisement Letters678683 |                       | Current Total          | Previous Total         |
|-------------------------------------------------------------------------------------------------------------------------------|-----------------------|------------------------|------------------------|
| Applications Received 2676 2764                                                                                               |                       | Mar 1 2012-Mar 31 2012 | Mar 1 2011-Mar 31 2011 |
|                                                                                                                               | Certificates Printed  | 2378                   | 2297                   |
| Advisement Letters 678 683                                                                                                    | Applications Received | 2676                   | 2764                   |
|                                                                                                                               | Advisement Letters    | 678                    | 683                    |
| Scanned Documents 5816 5279                                                                                                   | Scanned Documents     | 5816                   | 5279                   |
| Fingerprints 1377 1163                                                                                                        | Fingerprints          | 1377                   | 1163                   |
| Walk-ins 521 452                                                                                                              | Walk-ins              | 521                    | 452                    |