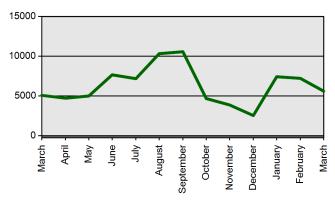

## State Board of Education Meeting Thursday, April 26, 2012

| Mar 1 2012-Mar 31 2012Mar 1 2011-Mar 31 2011Certificates Printed23782297Applications Received26762764Advisement Letters678683 |                       | Current Total          | Previous Total         |
|-------------------------------------------------------------------------------------------------------------------------------|-----------------------|------------------------|------------------------|
| Applications Received 2676 2764                                                                                               |                       | Mar 1 2012-Mar 31 2012 | Mar 1 2011-Mar 31 2011 |
|                                                                                                                               | Certificates Printed  | 2378                   | 2297                   |
| Advisement Letters 678 683                                                                                                    | Applications Received | 2676                   | 2764                   |
|                                                                                                                               | Advisement Letters    | 678                    | 683                    |
| Scanned Documents 5816 5279                                                                                                   | Scanned Documents     | 5816                   | 5279                   |
| Fingerprints 1377 1163                                                                                                        | Fingerprints          | 1377                   | 1163                   |
| Walk-ins 521 452                                                                                                              | Walk-ins              | 521                    | 452                    |