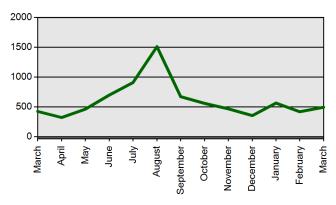

## State Board of Education Meeting Thursday, April 26, 2012

| Mar 1 2012-Mar 31 2012Mar 1 2011-Mar 31 2011Certificates Printed23782297Applications Received26762764Advisement Letters678683 |                       | Current Total          | Previous Total         |
|-------------------------------------------------------------------------------------------------------------------------------|-----------------------|------------------------|------------------------|
| Applications Received 2676 2764                                                                                               |                       | Mar 1 2012-Mar 31 2012 | Mar 1 2011-Mar 31 2011 |
|                                                                                                                               | Certificates Printed  | 2378                   | 2297                   |
| Advisement Letters 678 683                                                                                                    | Applications Received | 2676                   | 2764                   |
|                                                                                                                               | Advisement Letters    | 678                    | 683                    |
| Scanned Documents 5816 5279                                                                                                   | Scanned Documents     | 5816                   | 5279                   |
| Fingerprints 1377 1163                                                                                                        | Fingerprints          | 1377                   | 1163                   |
| Walk-ins 521 452                                                                                                              | Walk-ins              | 521                    | 452                    |

Walk-ins

Scanned Documents