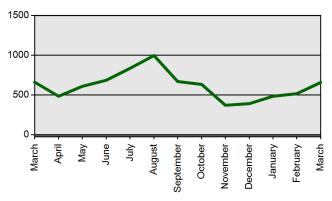

## State Board of Education Meeting Thursday, April 26, 2012

| Mar 1 2012-Mar 31 2012Mar 1 2011-Mar 31 2011Certificates Printed23782297Applications Received26762764Advisement Letters678683 |                       | Current Total          | Previous Total         |
|-------------------------------------------------------------------------------------------------------------------------------|-----------------------|------------------------|------------------------|
| Applications Received 2676 2764                                                                                               |                       | Mar 1 2012-Mar 31 2012 | Mar 1 2011-Mar 31 2011 |
|                                                                                                                               | Certificates Printed  | 2378                   | 2297                   |
| Advisement Letters 678 683                                                                                                    | Applications Received | 2676                   | 2764                   |
|                                                                                                                               | Advisement Letters    | 678                    | 683                    |
| Scanned Documents 5816 5279                                                                                                   | Scanned Documents     | 5816                   | 5279                   |
| Fingerprints 1377 1163                                                                                                        | Fingerprints          | 1377                   | 1163                   |
| Walk-ins 521 452                                                                                                              | Walk-ins              | 521                    | 452                    |

Walk-ins

Scanned Documents