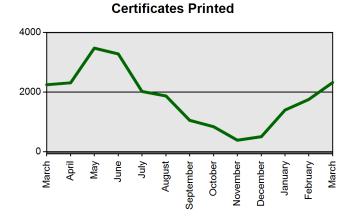

## State Board of Education Meeting Thursday, April 26, 2012

| Mar 1 2012-Mar 31 2012Mar 1 2011-Mar 31 2011Certificates Printed23782297Applications Received26762764Advisement Letters678683 |                       | Current Total          | Previous Total         |
|-------------------------------------------------------------------------------------------------------------------------------|-----------------------|------------------------|------------------------|
| Applications Received 2676 2764                                                                                               |                       | Mar 1 2012-Mar 31 2012 | Mar 1 2011-Mar 31 2011 |
|                                                                                                                               | Certificates Printed  | 2378                   | 2297                   |
| Advisement Letters 678 683                                                                                                    | Applications Received | 2676                   | 2764                   |
|                                                                                                                               | Advisement Letters    | 678                    | 683                    |
| Scanned Documents 5816 5279                                                                                                   | Scanned Documents     | 5816                   | 5279                   |
| Fingerprints 1377 1163                                                                                                        | Fingerprints          | 1377                   | 1163                   |
| Walk-ins 521 452                                                                                                              | Walk-ins              | 521                    | 452                    |