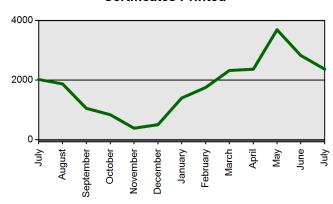

chment

# **TEACHER CERTIFICATION PRODUCTION REPORT**

# State Board of Education Meeting Thursday, August 23, 2012

| Certificates Printed  |
|-----------------------|
| Applications Received |
| Advisement Letters    |
| Scanned Documents     |
| Fingerprints          |
| Walk-ins              |

| Current Total          | Previous Total         |
|------------------------|------------------------|
| Jul 1 2012-Jul 31 2012 | Jul 1 2011-Jul 31 2011 |
| 2421                   | 2075                   |
| 2059                   | 1916                   |
| 684                    | 856                    |
| 5815                   | 7381                   |
| 1695                   | 2122                   |
| 1128                   | 936                    |

#### **Certificates Printed**



#### Walk-ins



**Fingerprints** 



**Scanned Documents** 



## **Advisement Letters**



## **Applications Received (Online & Total)**