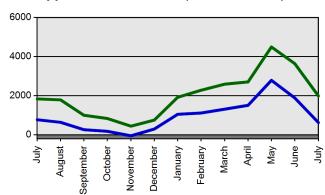

## **Applications Received (Online & Total)**

| Current Total          | Previous Total         |
|------------------------|------------------------|
| Jul 1 2012-Jul 31 2012 | Jul 1 2011-Jul 31 2011 |
| 2421                   | 2075                   |
| 2059                   | 1916                   |
| 684                    | 856                    |
| 5815                   | 7381                   |
| 1695                   | 2122                   |
| 1128                   | 936                    |