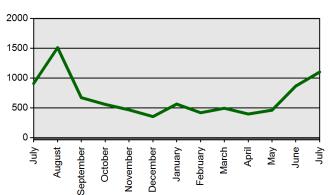

ER CERTIFICATION PRODUCTION REPORT**

# State Board of Education Meeting Thursday, August 23, 2012

| Certificates Printed  |
|-----------------------|
| Applications Received |
| Advisement Letters    |
| Scanned Documents     |
| Fingerprints          |
| Walk-ins              |

| Current Total          | Previous Total         |
|------------------------|------------------------|
| Jul 1 2012-Jul 31 2012 | Jul 1 2011-Jul 31 2011 |
| 2421                   | 2075                   |
| 2059                   | 1916                   |
| 684                    | 856                    |
| 5815                   | 7381                   |
| 1695                   | 2122                   |
| 1128                   | 936                    |

#### **Certificates Printed**



#### Walk-ins



**Fingerprints** 



**Scanned Documents** 



## **Advisement Letters**



## **Applications Received (Online & Total)**