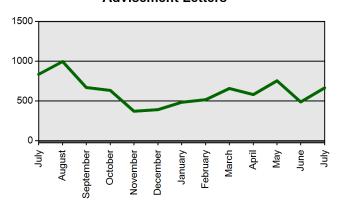

## **Advisement Letters**

| Current Total          | Previous Total         |
|------------------------|------------------------|
| Jul 1 2012-Jul 31 2012 | Jul 1 2011-Jul 31 2011 |
| 2421                   | 2075                   |
| 2059                   | 1916                   |
| 684                    | 856                    |
| 5815                   | 7381                   |
| 1695                   | 2122                   |
| 1128                   | 936                    |