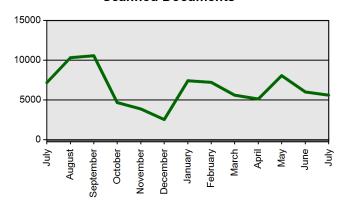

#### Walk-ins

**Fingerprints** 

**Scanned Documents** 

| Current Total          | Previous Total         |
|------------------------|------------------------|
| Jul 1 2012-Jul 31 2012 | Jul 1 2011-Jul 31 2011 |
| 2421                   | 2075                   |
| 2059                   | 1916                   |
| 684                    | 856                    |
| 5815                   | 7381                   |
| 1695                   | 2122                   |
| 1128                   | 936                    |