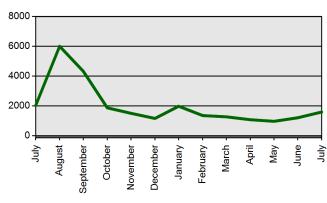

UCTION REPORT**

# State Board of Education Meeting Thursday, August 23, 2012

| Certificates Printed  |
|-----------------------|
| Applications Received |
| Advisement Letters    |
| Scanned Documents     |
| Fingerprints          |
| Walk-ins              |

| Current Total          | Previous Total         |
|------------------------|------------------------|
| Jul 1 2012-Jul 31 2012 | Jul 1 2011-Jul 31 2011 |
| 2421                   | 2075                   |
| 2059                   | 1916                   |
| 684                    | 856                    |
| 5815                   | 7381                   |
| 1695                   | 2122                   |
| 1128                   | 936                    |

#### **Certificates Printed**



#### Walk-ins



**Fingerprints** 



**Scanned Documents** 



## **Advisement Letters**



## **Applications Received (Online & Total)**