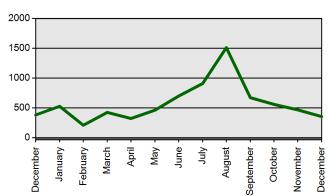

R CERTIFICATION PRODUCTION REPORT**

# State Board of Education Meeting Thursday, January 26, 2012

| Certificates Printed  |
|-----------------------|
| Applications Received |
| Advisement Letters    |
| Scanned Documents     |
| Fingerprints          |
| Walk-ins              |

| <b>Current Total</b>   | <b>Previous Total</b>  |
|------------------------|------------------------|
| Dec 1 2011-Dec 31 2011 | Dec 1 2010-Dec 31 2010 |
| 562                    | 1498                   |
| 831                    | 918                    |
| 413                    | 312                    |
| 2743                   | 4353                   |
| 1271                   | 1776                   |
| 380                    | 410                    |

#### **Certificates Printed**



#### Walk-ins



**Fingerprints** 



**Scanned Documents** 



### **Advisement Letters**



### **Applications Received (Online & Total)**