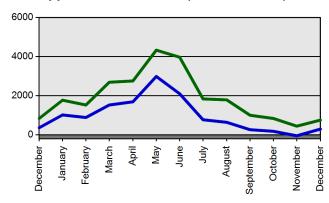

-----------------------|
| Applications Received |
| Advisement Letters    |
| Scanned Documents     |
| Fingerprints          |
| Walk-ins              |

| <b>Current Total</b>   | <b>Previous Total</b>  |
|------------------------|------------------------|
| Dec 1 2011-Dec 31 2011 | Dec 1 2010-Dec 31 2010 |
| 562                    | 1498                   |
| 831                    | 918                    |
| 413                    | 312                    |
| 2743                   | 4353                   |
| 1271                   | 1776                   |
| 380                    | 410                    |

#### **Certificates Printed**



#### Walk-ins



**Fingerprints** 



**Scanned Documents** 



### **Advisement Letters**



### **Applications Received (Online & Total)**