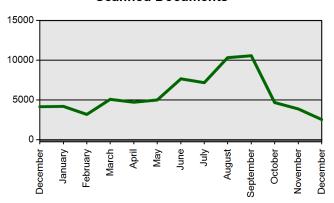

ard of Education Meeting Thursday, January 26, 2012

| Certificates Printed  |
|-----------------------|
| Applications Received |
| Advisement Letters    |
| Scanned Documents     |
| Fingerprints          |
| Walk-ins              |

| <b>Current Total</b>   | <b>Previous Total</b>  |
|------------------------|------------------------|
| Dec 1 2011-Dec 31 2011 | Dec 1 2010-Dec 31 2010 |
| 562                    | 1498                   |
| 831                    | 918                    |
| 413                    | 312                    |
| 2743                   | 4353                   |
| 1271                   | 1776                   |
| 380                    | 410                    |

#### **Certificates Printed**



#### Walk-ins



**Fingerprints** 



**Scanned Documents** 



### **Advisement Letters**



### **Applications Received (Online & Total)**