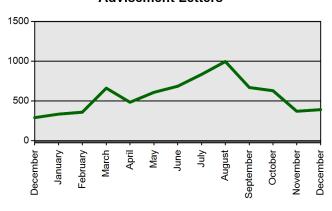

day, January 26, 2012

| Certificates Printed  |
|-----------------------|
| Applications Received |
| Advisement Letters    |
| Scanned Documents     |
| Fingerprints          |
| Walk-ins              |

| <b>Current Total</b>   | <b>Previous Total</b>  |
|------------------------|------------------------|
| Dec 1 2011-Dec 31 2011 | Dec 1 2010-Dec 31 2010 |
| 562                    | 1498                   |
| 831                    | 918                    |
| 413                    | 312                    |
| 2743                   | 4353                   |
| 1271                   | 1776                   |
| 380                    | 410                    |

#### **Certificates Printed**



#### Walk-ins



**Fingerprints** 



**Scanned Documents** 



### **Advisement Letters**



### **Applications Received (Online & Total)**