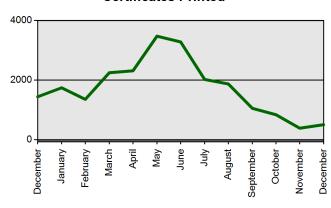

# **TEACHER CERTIFICATION PRODUCTION REPORT**

# State Board of Education Meeting Thursday, January 26, 2012

| Certificates Printed  |
|-----------------------|
| Applications Received |
| Advisement Letters    |
| Scanned Documents     |
| Fingerprints          |
| Walk-ins              |

| <b>Current Total</b>   | <b>Previous Total</b>  |
|------------------------|------------------------|
| Dec 1 2011-Dec 31 2011 | Dec 1 2010-Dec 31 2010 |
| 562                    | 1498                   |
| 831                    | 918                    |
| 413                    | 312                    |
| 2743                   | 4353                   |
| 1271                   | 1776                   |
| 380                    | 410                    |

#### **Certificates Printed**



#### Walk-ins



**Fingerprints** 



**Scanned Documents** 



### **Advisement Letters**



### **Applications Received (Online & Total)**