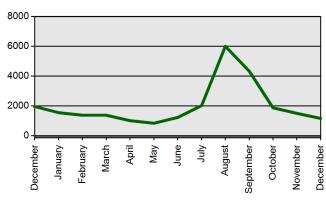

CTION REPORT**

# State Board of Education Meeting Thursday, January 26, 2012

| Certificates Printed  |
|-----------------------|
| Applications Received |
| Advisement Letters    |
| Scanned Documents     |
| Fingerprints          |
| Walk-ins              |

| <b>Current Total</b>   | <b>Previous Total</b>  |
|------------------------|------------------------|
| Dec 1 2011-Dec 31 2011 | Dec 1 2010-Dec 31 2010 |
| 562                    | 1498                   |
| 831                    | 918                    |
| 413                    | 312                    |
| 2743                   | 4353                   |
| 1271                   | 1776                   |
| 380                    | 410                    |

#### **Certificates Printed**



#### Walk-ins



**Fingerprints** 



**Scanned Documents** 



### **Advisement Letters**



### **Applications Received (Online & Total)**