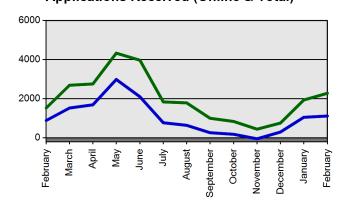

| Certificates Printed  |
|-----------------------|
| Applications Received |
| Advisement Letters    |
| Scanned Documents     |
| Fingerprints          |
| Walk-ins              |

| Current Total          | Previous Total         |
|------------------------|------------------------|
| Feb 1 2012-Feb 29 2012 | Feb 1 2011-Feb 28 2011 |
| 1809                   | 1413                   |
| 2354                   | 1611                   |
| 538                    | 381                    |
| 7416                   | 3396                   |
| 1461                   | 1315                   |
| 448                    | 235                    |





#### Walk-ins



**Fingerprints** 



**Scanned Documents** 



### **Advisement Letters**



### **Applications Received (Online & Total)**