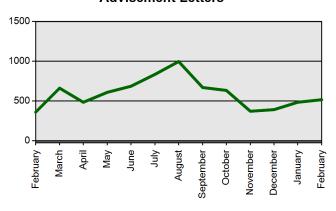

oard of Education Meeting Thursday, March 29, 2012

| Certificates Printed  |
|-----------------------|
| Applications Received |
| Advisement Letters    |
| Scanned Documents     |
| Fingerprints          |
| Walk-ins              |

| Current Total          | Previous Total         |
|------------------------|------------------------|
| Feb 1 2012-Feb 29 2012 | Feb 1 2011-Feb 28 2011 |
| 1809                   | 1413                   |
| 2354                   | 1611                   |
| 538                    | 381                    |
| 7416                   | 3396                   |
| 1461                   | 1315                   |
| 448                    | 235                    |





#### Walk-ins



**Fingerprints** 



**Scanned Documents** 



### **Advisement Letters**



### **Applications Received (Online & Total)**