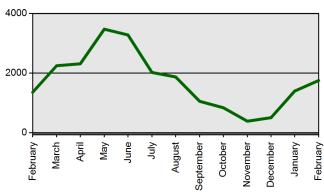

### **Advisement Letters**

| Current Total          | Previous Total         |
|------------------------|------------------------|
| Feb 1 2012-Feb 29 2012 | Feb 1 2011-Feb 28 2011 |
| 1809                   | 1413                   |
| 2354                   | 1611                   |
| 538                    | 381                    |
| 7416                   | 3396                   |
| 1461                   | 1315                   |
| 448                    | 235                    |