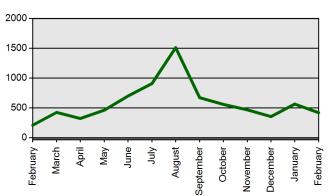

#### Walk-ins

**Fingerprints** 

**Scanned Documents** 

| Current Total          | Previous Total         |
|------------------------|------------------------|
| Feb 1 2012-Feb 29 2012 | Feb 1 2011-Feb 28 2011 |
| 1809                   | 1413                   |
| 2354                   | 1611                   |
| 538                    | 381                    |
| 7416                   | 3396                   |
| 1461                   | 1315                   |
| 448                    | 235                    |