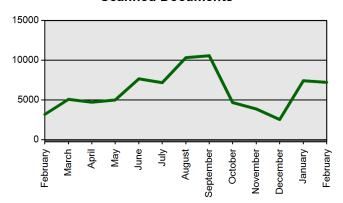

N PRODUCTION REPORT

# State Board of Education Meeting Thursday, March 29, 2012

| Certificates Printed  |
|-----------------------|
| Applications Received |
| Advisement Letters    |
| Scanned Documents     |
| Fingerprints          |
| Walk-ins              |

| Current Total          | Previous Total         |
|------------------------|------------------------|
| Feb 1 2012-Feb 29 2012 | Feb 1 2011-Feb 28 2011 |
| 1809                   | 1413                   |
| 2354                   | 1611                   |
| 538                    | 381                    |
| 7416                   | 3396                   |
| 1461                   | 1315                   |
| 448                    | 235                    |





#### Walk-ins



**Fingerprints** 



**Scanned Documents** 



### **Advisement Letters**



### **Applications Received (Online & Total)**