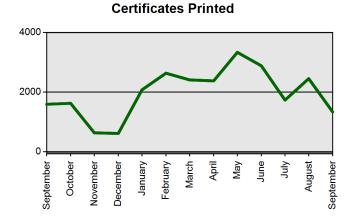

## State Board of Education Meeting Thursday, October 27, 2016

|                       | Current Total          | Previous Total         |
|-----------------------|------------------------|------------------------|
|                       | Sep 1 2016-Sep 30 2016 | Sep 1 2015-Sep 30 2015 |
| Certificates Printed  | 1392                   | 1650                   |
| Applications Received | 1148                   | 1573                   |
| Advisement Letters    | 1065                   | 1405                   |
| Scanned Documents     | 2946                   | 3252                   |
| Fingerprints          | 3317                   | 4212                   |
| Walk-ins              | 711                    | 765                    |