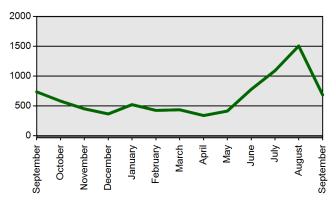

## State Board of Education Meeting Thursday, October 27, 2016

|                       | Current Total          | Previous Total         |
|-----------------------|------------------------|------------------------|
|                       | Sep 1 2016-Sep 30 2016 | Sep 1 2015-Sep 30 2015 |
| Certificates Printed  | 1392                   | 1650                   |
| Applications Received | 1148                   | 1573                   |
| Advisement Letters    | 1065                   | 1405                   |
| Scanned Documents     | 2946                   | 3252                   |
| Fingerprints          | 3317                   | 4212                   |
| Walk-ins              | 711                    | 765                    |

Walk-ins

Scanned Documents

**Applications Received (Online & Total)** 