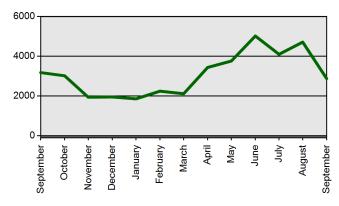

## State Board of Education Meeting Thursday, October 27, 2016

|                       | Current Total          | Previous Total         |
|-----------------------|------------------------|------------------------|
|                       | Sep 1 2016-Sep 30 2016 | Sep 1 2015-Sep 30 2015 |
| Certificates Printed  | 1392                   | 1650                   |
| Applications Received | 1148                   | 1573                   |
| Advisement Letters    | 1065                   | 1405                   |
| Scanned Documents     | 2946                   | 3252                   |
| Fingerprints          | 3317                   | 4212                   |
| Walk-ins              | 711                    | 765                    |