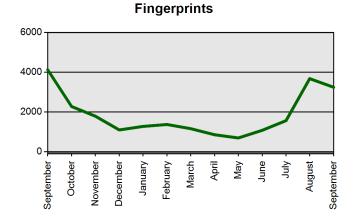

Individuals served on-site by Teacher Certification during this time totaled 711, primarily for fingerprinting. The total number of fingerprints processed in September totaled 3,317.

js

Attachment

## State Board of Education Meeting Thursday, October 27, 2016

|                       | Current Total          | Previous Total         |
|-----------------------|------------------------|------------------------|
|                       | Sep 1 2016-Sep 30 2016 | Sep 1 2015-Sep 30 2015 |
| Certificates Printed  | 1392                   | 1650                   |
| Applications Received | 1148                   | 1573                   |
| Advisement Letters    | 1065                   | 1405                   |
| Scanned Documents     | 2946                   | 3252                   |
| Fingerprints          | 3317                   | 4212                   |
| Walk-ins              | 711                    | 765                    |