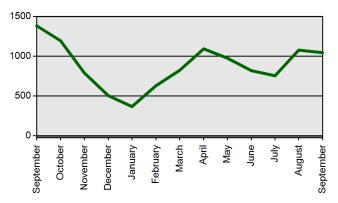

## State Board of Education Meeting Thursday, October 27, 2016

|                       | Current Total          | Previous Total         |
|-----------------------|------------------------|------------------------|
|                       | Sep 1 2016-Sep 30 2016 | Sep 1 2015-Sep 30 2015 |
| Certificates Printed  | 1392                   | 1650                   |
| Applications Received | 1148                   | 1573                   |
| Advisement Letters    | 1065                   | 1405                   |
| Scanned Documents     | 2946                   | 3252                   |
| Fingerprints          | 3317                   | 4212                   |
| Walk-ins              | 711                    | 765                    |

Walk-ins

Scanned Documents

**Applications Received (Online & Total)** 