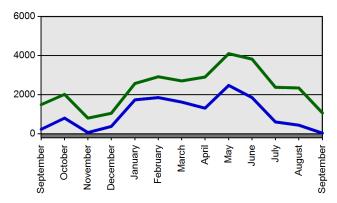

## State Board of Education Meeting Thursday, October 27, 2016

|                       | Current Total          | Previous Total         |
|-----------------------|------------------------|------------------------|
|                       | Sep 1 2016-Sep 30 2016 | Sep 1 2015-Sep 30 2015 |
| Certificates Printed  | 1392                   | 1650                   |
| Applications Received | 1148                   | 1573                   |
| Advisement Letters    | 1065                   | 1405                   |
| Scanned Documents     | 2946                   | 3252                   |
| Fingerprints          | 3317                   | 4212                   |
| Walk-ins              | 711                    | 765                    |