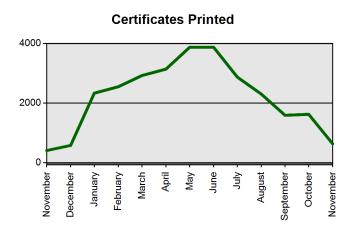

| Current Total          | Previous Total         |
|------------------------|------------------------|
| Nov 1 2015-Nov 30 2015 | Nov 1 2014-Nov 30 2014 |
| 683                    | 462                    |
| 881                    | 701                    |
| 809                    | 647                    |
| 2017                   | 4319                   |
| 1875                   | 1423                   |
| 480                    | 409                    |