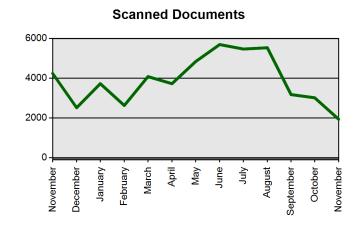

| Current Total          | Previous Total         |
|------------------------|------------------------|
| Nov 1 2015-Nov 30 2015 | Nov 1 2014-Nov 30 2014 |
| 683                    | 462                    |
| 881                    | 701                    |
| 809                    | 647                    |
| 2017                   | 4319                   |
| 1875                   | 1423                   |
| 480                    | 409                    |