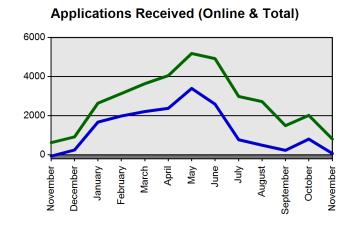

## State Board of Education Meeting Thursday, December 17, 2015

| Certificates Printed  |
|-----------------------|
| Applications Received |
| Advisement Letters    |
| Scanned Documents     |
| Fingerprints          |
| Walk-ins              |

| Current Total          | Previous Total         |
|------------------------|------------------------|
| Nov 1 2015-Nov 30 2015 | Nov 1 2014-Nov 30 2014 |
| 683                    | 462                    |
| 881                    | 701                    |
| 809                    | 647                    |
| 2017                   | 4319                   |
| 1875                   | 1423                   |
| 480                    | 409                    |