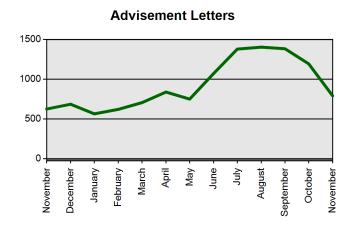

## State Board of Education Meeting Thursday, December 17, 2015

| Certificates Printed  |
|-----------------------|
| Applications Received |
| Advisement Letters    |
| Scanned Documents     |
| Fingerprints          |
| Walk-ins              |

| Current Total          | Previous Total         |
|------------------------|------------------------|
| Nov 1 2015-Nov 30 2015 | Nov 1 2014-Nov 30 2014 |
| 683                    | 462                    |
| 881                    | 701                    |
| 809                    | 647                    |
| 2017                   | 4319                   |
| 1875                   | 1423                   |
| 480                    | 409                    |