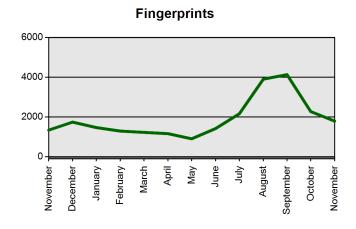

Individuals served on-site by Teacher Certification during this time totaled 480, primarily for fingerprinting. The total number of fingerprints processed in November totaled 1,875.

js

Attachment

| Current Total          | Previous Total         |
|------------------------|------------------------|
| Nov 1 2015-Nov 30 2015 | Nov 1 2014-Nov 30 2014 |
| 683                    | 462                    |
| 881                    | 701                    |
| 809                    | 647                    |
| 2017                   | 4319                   |
| 1875                   | 1423                   |
| 480                    | 409                    |