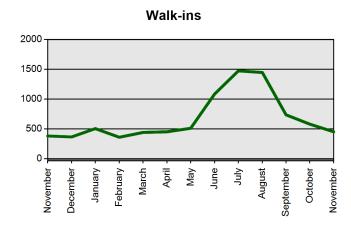

Individuals served on-site by Teacher Certification during this time totaled 480, primarily for fingerprinting. The total number of fingerprints processed in November totaled 1,875.

js

Attachment

| Current Total          | Previous Total         |
|------------------------|------------------------|
| Nov 1 2015-Nov 30 2015 | Nov 1 2014-Nov 30 2014 |
| 683                    | 462                    |
| 881                    | 701                    |
| 809                    | 647                    |
| 2017                   | 4319                   |
| 1875                   | 1423                   |
| 480                    | 409                    |