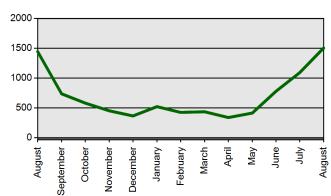

### **Advisement Letters**

## State Board of Education Meeting Thursday, September 22, 2016

**Certificates Printed Applications Received Advisement Letters Scanned Documents Fingerprints** Walk-ins

| <b>Current Total</b>   | <b>Previous Total</b>  |
|------------------------|------------------------|
| Aug 1 2016-Aug 31 2016 | Aug 1 2015-Aug 31 2015 |
| 2506                   | 2360                   |
| 2431                   | 2797                   |
| 1098                   | 1425                   |
| 4798                   | 5603                   |
| 3763                   | 3987                   |
| 1531                   | 1474                   |