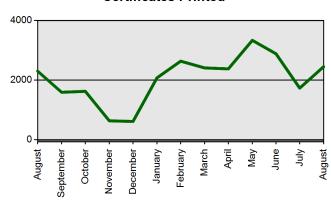

#### **Certificates Printed**

## State Board of Education Meeting Thursday, September 22, 2016

**Certificates Printed Applications Received Advisement Letters Scanned Documents Fingerprints** Walk-ins

| <b>Current Total</b>   | <b>Previous Total</b>  |
|------------------------|------------------------|
| Aug 1 2016-Aug 31 2016 | Aug 1 2015-Aug 31 2015 |
| 2506                   | 2360                   |
| 2431                   | 2797                   |
| 1098                   | 1425                   |
| 4798                   | 5603                   |
| 3763                   | 3987                   |
| 1531                   | 1474                   |