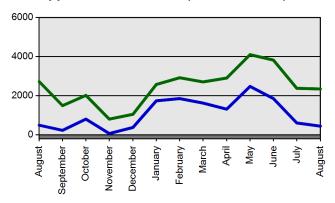

## State Board of Education Meeting Thursday, September 22, 2016

**Certificates Printed Applications Received Advisement Letters Scanned Documents Fingerprints** Walk-ins

| <b>Current Total</b>   | <b>Previous Total</b>  |
|------------------------|------------------------|
| Aug 1 2016-Aug 31 2016 | Aug 1 2015-Aug 31 2015 |
| 2506                   | 2360                   |
| 2431                   | 2797                   |
| 1098                   | 1425                   |
| 4798                   | 5603                   |
| 3763                   | 3987                   |
| 1531                   | 1474                   |

### **Applications Received (Online & Total)**