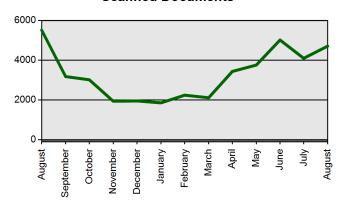

#### Walk-ins

**Fingerprints** 

**Scanned Documents** 

## State Board of Education Meeting Thursday, September 22, 2016

**Certificates Printed Applications Received Advisement Letters Scanned Documents Fingerprints** Walk-ins

| <b>Current Total</b>   | <b>Previous Total</b>  |
|------------------------|------------------------|
| Aug 1 2016-Aug 31 2016 | Aug 1 2015-Aug 31 2015 |
| 2506                   | 2360                   |
| 2431                   | 2797                   |
| 1098                   | 1425                   |
| 4798                   | 5603                   |
| 3763                   | 3987                   |
| 1531                   | 1474                   |