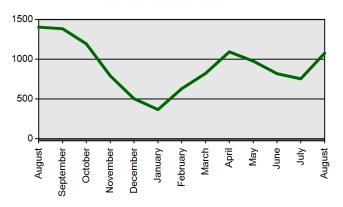

## State Board of Education Meeting Thursday, September 22, 2016

**Certificates Printed Applications Received Advisement Letters Scanned Documents Fingerprints** Walk-ins

| <b>Current Total</b>   | <b>Previous Total</b>  |
|------------------------|------------------------|
| Aug 1 2016-Aug 31 2016 | Aug 1 2015-Aug 31 2015 |
| 2506                   | 2360                   |
| 2431                   | 2797                   |
| 1098                   | 1425                   |
| 4798                   | 5603                   |
| 3763                   | 3987                   |
| 1531                   | 1474                   |

### **Advisement Letters**