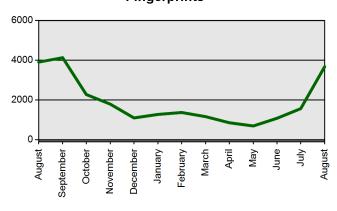

#### Walk-ins

**Fingerprints** 

**Scanned Documents** 

Individuals served on-site by Teacher Certification during this time totaled 1,531, primarily for fingerprinting. The total number of fingerprints processed in August totaled 3,763.

js

Attachment

## State Board of Education Meeting Thursday, September 22, 2016

**Certificates Printed Applications Received Advisement Letters Scanned Documents Fingerprints** Walk-ins

| <b>Current Total</b>   | <b>Previous Total</b>  |
|------------------------|------------------------|
| Aug 1 2016-Aug 31 2016 | Aug 1 2015-Aug 31 2015 |
| 2506                   | 2360                   |
| 2431                   | 2797                   |
| 1098                   | 1425                   |
| 4798                   | 5603                   |
| 3763                   | 3987                   |
| 1531                   | 1474                   |