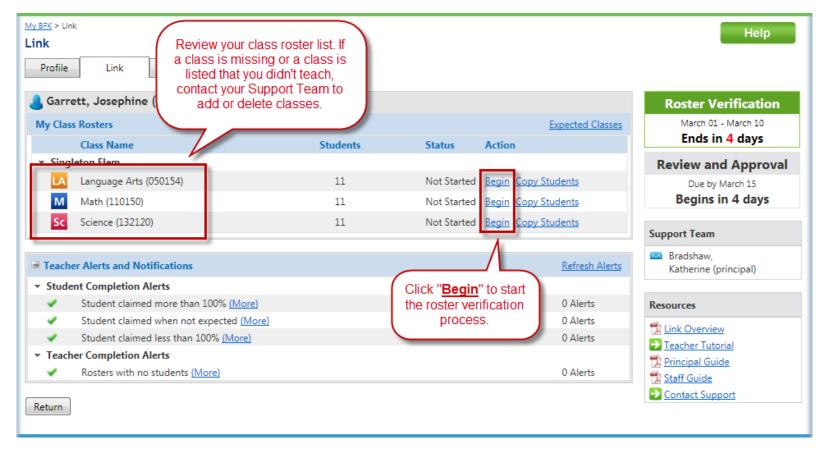

#### **ROSTER VERIFICATION**

Teacher Guide 2012

#### **Roster Verification Overview**

- Verify your list of class rosters
- For each class roster:
  - Verify students receiving instruction
  - Indicate exceptions to the period of instruction
  - Select the percentage of instruction
  - Submit rosters for approval
- Resolve any outstanding alerts
- For additional support, refer to the Resources section next to your list of class rosters



## **Preparation**



# **Your Link Page**





#### **Getting Started (cont'd)**

Your Support Team will help you to start the process





#### Review "Expected Classes"





#### **Verify Your List of Classes**





### **Roster Verification**



# 1. Review Your List of Students for Accuracy

Make necessary corrections

**BFK**•Link®



# 2. Review Instruction Period for Accuracy

#### Make necessary corrections





### 3. Select % of Assigned Instruction





#### **Submit All Rosters and Resolve Alerts**

Review submitted rosters and alerts





Roster Verification is complete when all class rosters have been verified and submitted and any outstanding alerts have been resolved.







#### www.BattelleforKids.org



@BattelleforKids



facebook.com/battelleforkidsorg



youtube.com/battelleforkids