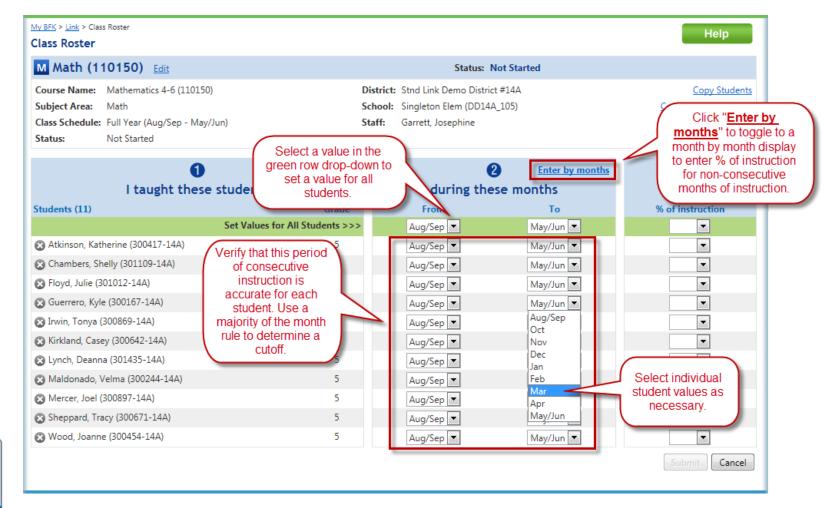

ification Overview**

- Verify your list of class rosters
- For each class roster:
  - Verify students receiving instruction
  - Indicate exceptions to the period of instruction
  - Select the percentage of instruction
  - Submit rosters for approval
- Resolve any outstanding alerts
- For additional support, refer to the Resources section next to your list of class rosters



## **Preparation**



# **Your Link Page**





#### **Getting Started (cont'd)**

Your Support Team will help you to start the process





#### Review "Expected Classes"





#### **Verify Your List of Classes**





### **Roster Verification**



# 1. Review Your List of Students for Accuracy

Make necessary corrections

**BFK**•Link®



# 2. Review Instruction Period for Accuracy

#### Make necessary corrections





### 3. Select % of Assigned Instruction





#### **Submit All Rosters and Resolve Alerts**

Review submitted rosters and alerts





Roster Verification is complete when all class rosters have been verified and submitted and any outstanding alerts have been resolved.







#### www.BattelleforKids.org



@BattelleforKids



facebook.com/battelleforkidsorg



youtube.com/battelleforkids