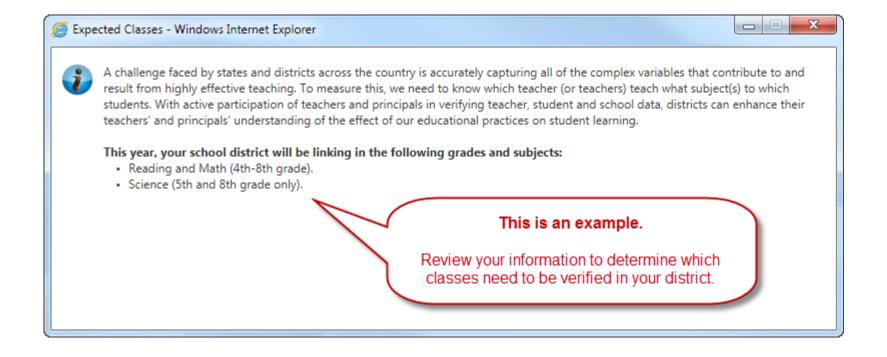

#### **ROSTER VERIFICATION**

Teacher Guide 2012

#### **Roster Verification Overview**

- Verify your list of class rosters
- For each class roster:
  - Verify students receiving instruction
  - Indicate exceptions to the period of instruction
  - Select the percentage of instruction
  - Submit rosters for approval
- Resolve any outstanding alerts
- For additional support, refer to the Resources section next to your list of class rosters



## **Preparation**



# **Your Link Page**





#### **Getting Started (cont'd)**

Your Support Team will help you to start the process





#### Review "Expected Classes"





#### **Verify Your List of Classes**





### **Roster Verification**



# 1. Review Your List of Students for Accuracy

Make necessary corrections

**BFK**•Link®



# 2. Review Instruction Period for Accuracy

#### Make necessary corrections





### 3. Select % of Assigned Instruction





#### **Submit All Rosters and Resolve Alerts**

Review submitted rosters and alerts





Roster Verification is complete when all class rosters have been verified and submitted and any outstanding alerts have been resolved.







#### www.BattelleforKids.org



@BattelleforKids



facebook.com/battelleforkidsorg



youtube.com/battelleforkids