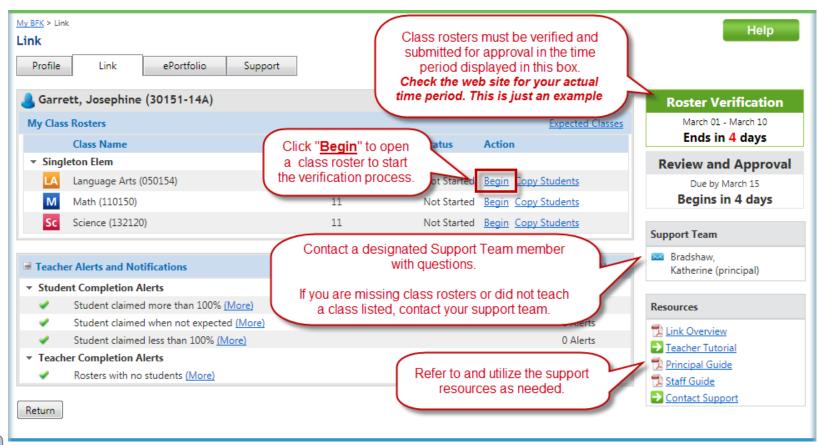

#### **ROSTER VERIFICATION**

Teacher Guide 2012

#### **Roster Verification Overview**

- Verify your list of class rosters
- For each class roster:
  - Verify students receiving instruction
  - Indicate exceptions to the period of instruction
  - Select the percentage of instruction
  - Submit rosters for approval
- Resolve any outstanding alerts
- For additional support, refer to the Resources section next to your list of class rosters



## **Preparation**



# **Your Link Page**





#### **Getting Started (cont'd)**

Your Support Team will help you to start the process





#### Review "Expected Classes"





#### **Verify Your List of Classes**





### **Roster Verification**



# 1. Review Your List of Students for Accuracy

Make necessary corrections

**BFK**•Link®



# 2. Review Instruction Period for Accuracy

#### Make necessary corrections





### 3. Select % of Assigned Instruction





#### **Submit All Rosters and Resolve Alerts**

Review submitted rosters and alerts





Roster Verification is complete when all class rosters have been verified and submitted and any outstanding alerts have been resolved.







#### www.BattelleforKids.org



@BattelleforKids



facebook.com/battelleforkidsorg



youtube.com/battelleforkids