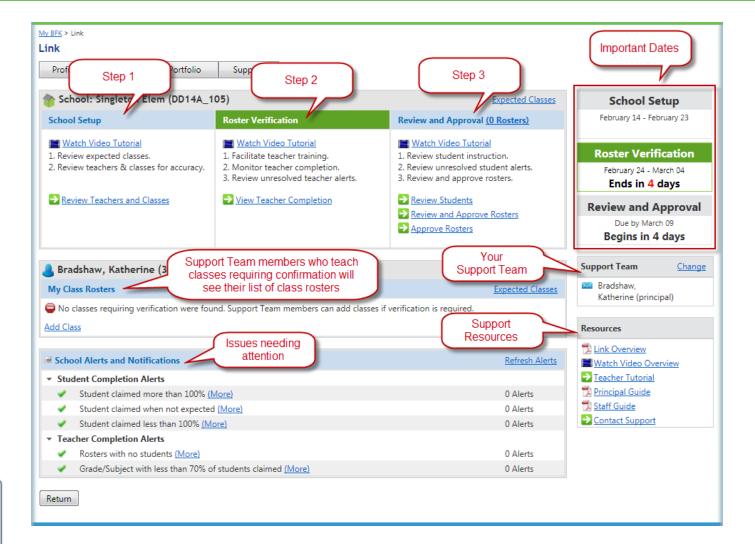

# **Your Link Page**

#### **Getting Started (cont'd)**

Your Support Team will help you to start the process