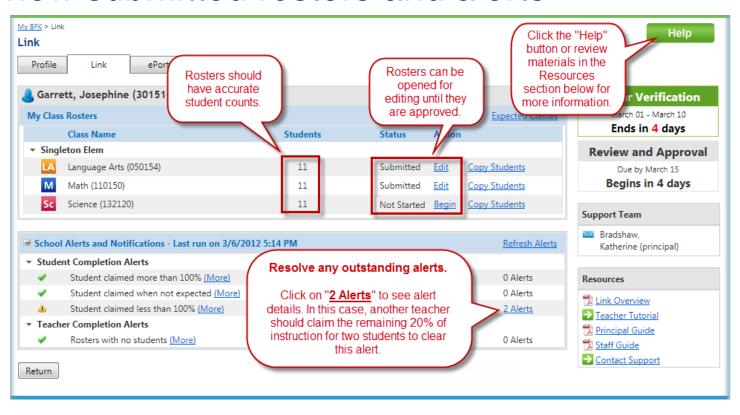

#### **Submit All Rosters and Resolve Alerts**

Review submitted rosters and alerts

Roster Verification is complete when all class rosters have been verified and submitted and any outstanding alerts have been resolved.