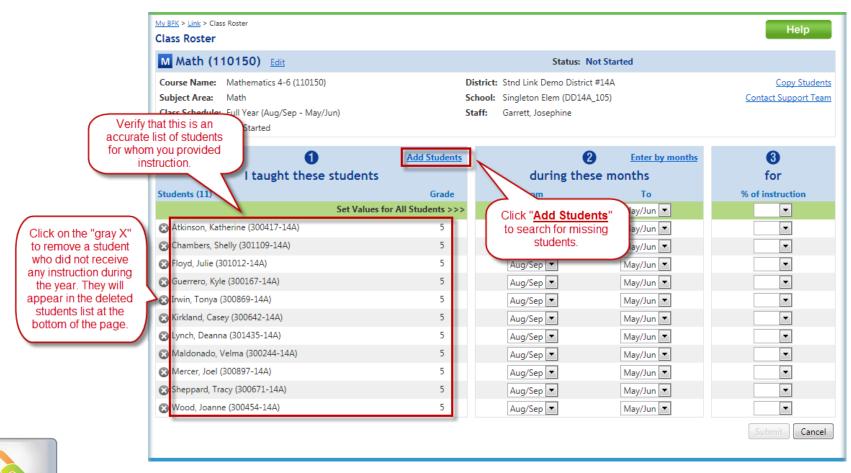

# 1. Review Your List of Students for Accuracy

Make necessary corrections

**BFK**•Link®