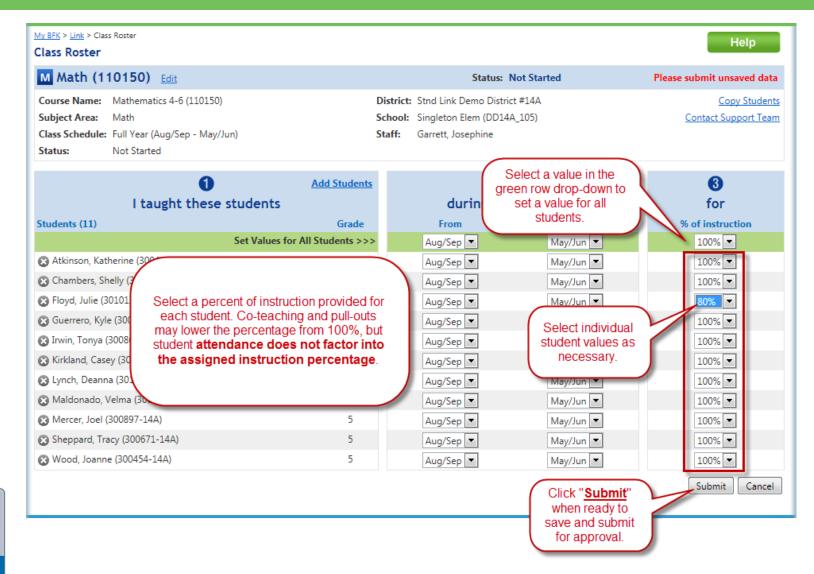

lass rosters
- For each class roster:
  - Verify students receiving instruction
  - Indicate exceptions to the period of instruction
  - Select the percentage of instruction
  - Submit rosters for approval
- Resolve any outstanding alerts
- For additional support, refer to the Resources section next to your list of class rosters



## **Preparation**



# **Your Link Page**





#### **Getting Started (cont'd)**

Your Support Team will help you to start the process





#### Review "Expected Classes"





#### **Verify Your List of Classes**





### **Roster Verification**



# 1. Review Your List of Students for Accuracy

Make necessary corrections

**BFK**•Link®



# 2. Review Instruction Period for Accuracy

#### Make necessary corrections





### 3. Select % of Assigned Instruction





#### **Submit All Rosters and Resolve Alerts**

Review submitted rosters and alerts





Roster Verification is complete when all class rosters have been verified and submitted and any outstanding alerts have been resolved.







#### www.BattelleforKids.org



@BattelleforKids



facebook.com/battelleforkidsorg



youtube.com/battelleforkids