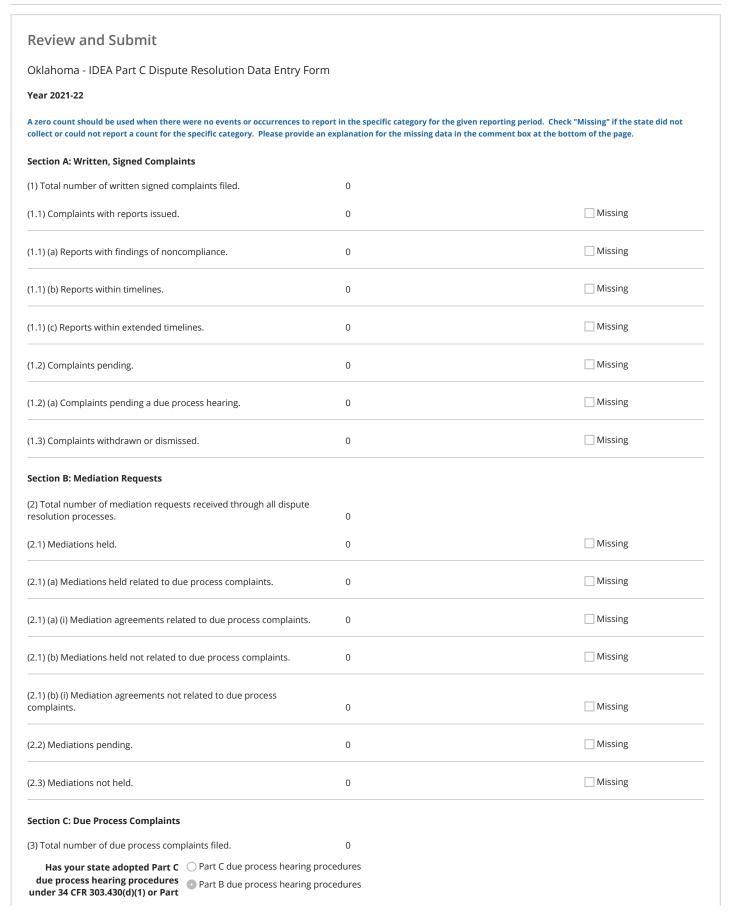

## IDEA Part C Dispute Resolution Oklahoma SY 2021-22

Summary

Data Entry

Review and Submit

State Reports

Related Actions

| B due process hearing procedures<br>under 34 CFR 303.430(d)(2)?                                                                                                                                                                                                                        |                                  |           |
|----------------------------------------------------------------------------------------------------------------------------------------------------------------------------------------------------------------------------------------------------------------------------------------|----------------------------------|-----------|
| (3.1) Resolution meetings (applicable ONLY for states using Part B due process hearing procedures).                                                                                                                                                                                    | 0                                | ☐ Missing |
| (3.1) (a) Written settlement agreements reached through resolution meetings.                                                                                                                                                                                                           | 0                                | ☐ Missing |
| (3.2) Hearings fully adjudicated.                                                                                                                                                                                                                                                      | 0                                | Missing   |
| (3.2) (a) Decisions within timeline.                                                                                                                                                                                                                                                   | 0                                | Missing   |
| (3.2) (b) Decisions within extended timeline.                                                                                                                                                                                                                                          | 0                                | Missing   |
| (3.3) Hearings pending.                                                                                                                                                                                                                                                                | 0                                | Missing   |
| 3.4) Due process complaints withdrawn or dismissed (including resolved without a hearing).                                                                                                                                                                                             | 0                                | ☐ Missing |
| Please provide any additional information supplementing any of to No written, signed complaints, mediation requests or due process com  There are no edit check warnings. Please submit the results of the survey by please provide information to address edit checks violated above. | plaints were filed during the su |           |
|                                                                                                                                                                                                                                                                                        |                                  |           |
| 4000 Character Limit                                                                                                                                                                                                                                                                   |                                  |           |
|                                                                                                                                                                                                                                                                                        |                                  | SUBMIT    |
|                                                                                                                                                                                                                                                                                        |                                  |           |