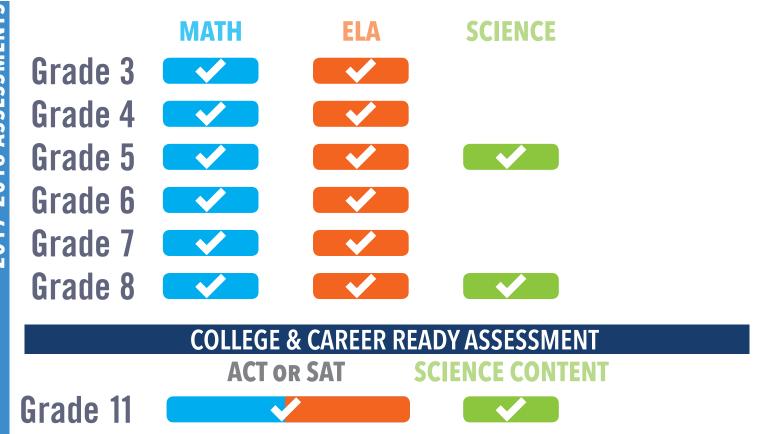

| -        |                                              | PAPER/PENCIL TESTING | ONLINE TESTING   | ASSESSMENTS          |  |  |
|----------|----------------------------------------------|----------------------|------------------|----------------------|--|--|
| DATE     | Grade 3                                      | April 2-20, 2018     |                  | MATH   ELA           |  |  |
|          | Grade 4                                      | April 2-20, 2018     |                  | MATH   ELA           |  |  |
| TEST     | Grade 5                                      | April 2-20, 2018     |                  | MATH   ELA   SCIENCE |  |  |
| <b>∞</b> | Grade 6                                      | April 2-20, 2018*    | April 2-27, 2018 | MATH   ELA           |  |  |
| 2018     | Grade 7                                      | April 2-20, 2018*    | April 2-27, 2018 | MATH   ELA           |  |  |
| D<br>N   | Grade 8                                      | April 2-20, 2018*    | April 2-27, 2018 | MATH   ELA   SCIENCE |  |  |
| Z        | COLLEGE & CAREER READY ASSESSMENT (GRADE 11) |                      |                  |                      |  |  |

|   | COLLEGE & CAREER READY ASSESSMENT (GRADE TT) |                      |                         |                   |  |  |
|---|----------------------------------------------|----------------------|-------------------------|-------------------|--|--|
| 1 |                                              | PAPER/PENCIL TESTING | ONLINE TESTING          | ACCOMMODATIONS    |  |  |
| 7 | <b>ACT Initial Test</b>                      | April 3, 2018        | April 3-5 & 10-12, 2018 | April 3-17, 2018  |  |  |
|   | ACT Make-Up                                  | April 24, 2018       | n/a                     | n/a               |  |  |
|   | <b>Science Content</b>                       | April 2-20, 2018     | April 2-20, 2018        | April 2-20, 2018  |  |  |
|   | SAT Initial Test                             | April 10, 2018       | April 10-12, 2018       | April 10-23, 2018 |  |  |
|   | SAT Make-Up                                  | April 24, 2018       | n/a                     | n/a               |  |  |
|   | <b>Science Content</b>                       | April 2-20, 2018     | April 2-20, 2018        | April 2-20, 2018  |  |  |