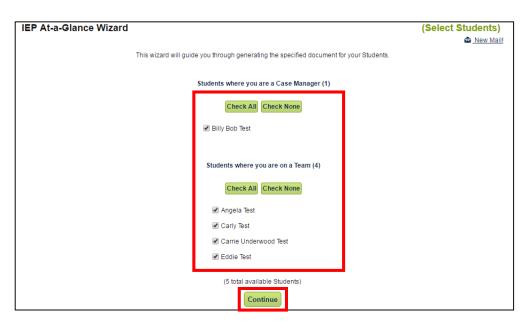

## **IEP At-a-Glance Wizard**

1. From the 'Main Menu' click the 'Wizards' tab

2. Click the 'IEP AT-a-Glance' link.

- 3. Select the students you are 'Case Manager' for and/or a 'Team Member' by checking the boxes next to each student's name.
- 4. Click 'Continue'.