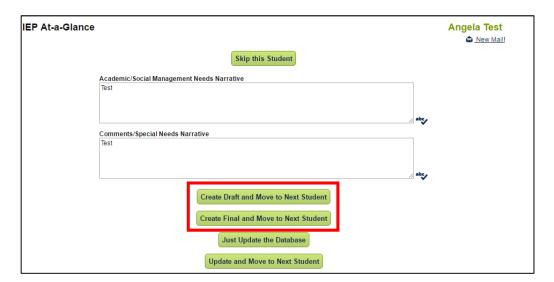

5. Select 'Create Draft and Move to Next Student' or 'Create Final and Move to Next Student' to create an 'IEP At-a-Glance' in 'My Docs'. Continue the process for all students on your caseload.

- 6. Once you have created a draft/final for each student the documents will display.
- 7. Click on the 'IEP At-a-Glance' hyperlink to view the document or 'Batch' to 'View Documents Batch'.