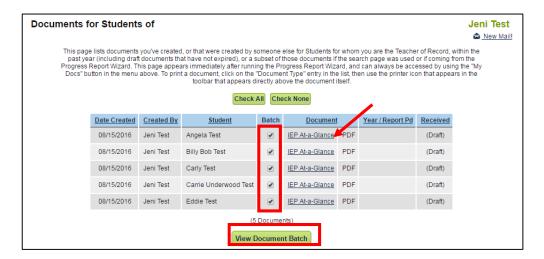

5. Select 'Create Draft and Move to Next Student' or 'Create Final and Move to Next Student' to create an 'IEP At-a-Glance' in 'My Docs'. Continue the process for all students on your caseload.

- 6. Once you have created a draft/final for each student the documents will display.
- 7. Click on the 'IEP At-a-Glance' hyperlink to view the document or 'Batch' to 'View Documents Batch'.