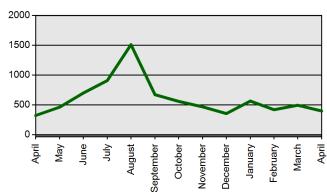

# **TEACHER CERTIFICATION PRODUCTION REPORT**

# State Board of Education Meeting Thursday, May 24, 2012

| Certificates Printed  |
|-----------------------|
| Applications Received |
| Advisement Letters    |
| Scanned Documents     |
| Fingerprints          |
| Walk-ins              |

| <b>Current Total</b>   | <b>Previous Total</b>  |
|------------------------|------------------------|
| Apr 1 2012-Apr 30 2012 | Apr 1 2011-Apr 30 2011 |
| 2422                   | 2362                   |
| 2783                   | 2840                   |
| 599                    | 503                    |
| 5346                   | 4915                   |
| 1179                   | 879                    |
| 426                    | 347                    |

#### **Certificates Printed**







**Fingerprints** 



#### **Scanned Documents**



### **Advisement Letters**



### **Applications Received (Online & Total)**