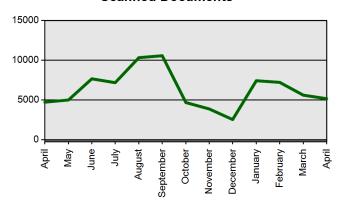

*

# State Board of Education Meeting Thursday, May 24, 2012

| Certificates Printed  |
|-----------------------|
| Applications Received |
| Advisement Letters    |
| Scanned Documents     |
| Fingerprints          |
| Walk-ins              |

| <b>Current Total</b>   | <b>Previous Total</b>  |
|------------------------|------------------------|
| Apr 1 2012-Apr 30 2012 | Apr 1 2011-Apr 30 2011 |
| 2422                   | 2362                   |
| 2783                   | 2840                   |
| 599                    | 503                    |
| 5346                   | 4915                   |
| 1179                   | 879                    |
| 426                    | 347                    |

#### **Certificates Printed**







**Fingerprints** 



#### **Scanned Documents**



### **Advisement Letters**



### **Applications Received (Online & Total)**