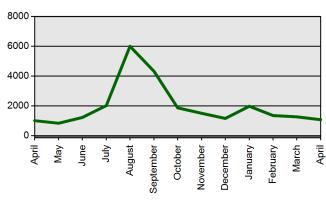

RTIFICATION PRODUCTION REPORT**

# State Board of Education Meeting Thursday, May 24, 2012

| Certificates Printed  |
|-----------------------|
| Applications Received |
| Advisement Letters    |
| Scanned Documents     |
| Fingerprints          |
| Walk-ins              |

| <b>Current Total</b>   | <b>Previous Total</b>  |
|------------------------|------------------------|
| Apr 1 2012-Apr 30 2012 | Apr 1 2011-Apr 30 2011 |
| 2422                   | 2362                   |
| 2783                   | 2840                   |
| 599                    | 503                    |
| 5346                   | 4915                   |
| 1179                   | 879                    |
| 426                    | 347                    |

#### **Certificates Printed**







**Fingerprints** 



#### **Scanned Documents**



### **Advisement Letters**



### **Applications Received (Online & Total)**