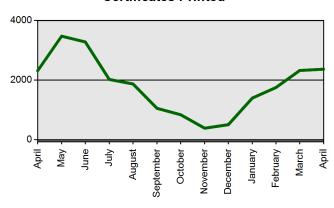

# **TEACHER CERTIFICATION PRODUCTION REPORT**

# State Board of Education Meeting Thursday, May 24, 2012

| Certificates Printed  |
|-----------------------|
| Applications Received |
| Advisement Letters    |
| Scanned Documents     |
| Fingerprints          |
| Walk-ins              |

| <b>Current Total</b>   | <b>Previous Total</b>  |
|------------------------|------------------------|
| Apr 1 2012-Apr 30 2012 | Apr 1 2011-Apr 30 2011 |
| 2422                   | 2362                   |
| 2783                   | 2840                   |
| 599                    | 503                    |
| 5346                   | 4915                   |
| 1179                   | 879                    |
| 426                    | 347                    |

#### **Certificates Printed**







**Fingerprints** 



#### **Scanned Documents**



### **Advisement Letters**



### **Applications Received (Online & Total)**