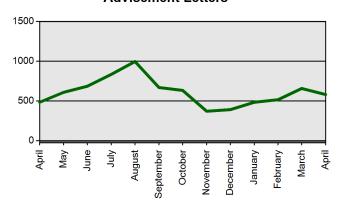

Meeting Thursday, May 24, 2012

| Certificates Printed  |
|-----------------------|
| Applications Received |
| Advisement Letters    |
| Scanned Documents     |
| Fingerprints          |
| Walk-ins              |

| <b>Current Total</b>   | <b>Previous Total</b>  |
|------------------------|------------------------|
| Apr 1 2012-Apr 30 2012 | Apr 1 2011-Apr 30 2011 |
| 2422                   | 2362                   |
| 2783                   | 2840                   |
| 599                    | 503                    |
| 5346                   | 4915                   |
| 1179                   | 879                    |
| 426                    | 347                    |

#### **Certificates Printed**







**Fingerprints** 



#### **Scanned Documents**



### **Advisement Letters**



### **Applications Received (Online & Total)**