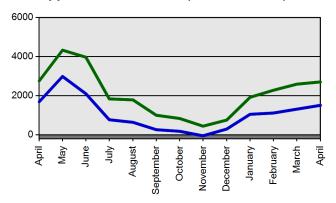

nted  |
|-----------------------|
| Applications Received |
| Advisement Letters    |
| Scanned Documents     |
| Fingerprints          |
| Walk-ins              |

| <b>Current Total</b>   | <b>Previous Total</b>  |
|------------------------|------------------------|
| Apr 1 2012-Apr 30 2012 | Apr 1 2011-Apr 30 2011 |
| 2422                   | 2362                   |
| 2783                   | 2840                   |
| 599                    | 503                    |
| 5346                   | 4915                   |
| 1179                   | 879                    |
| 426                    | 347                    |

#### **Certificates Printed**







**Fingerprints** 



#### **Scanned Documents**



### **Advisement Letters**



### **Applications Received (Online & Total)**