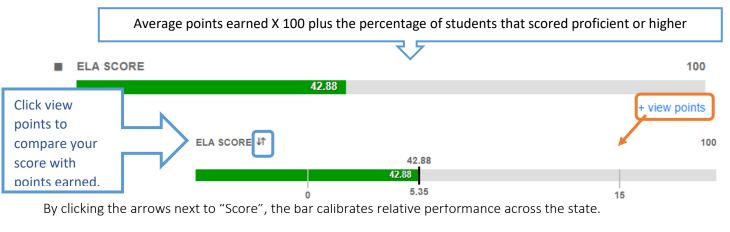

#### The Points

The default display is the score for each subject as previously discussed.

Relative performance reflects the range used to index scores wherein the minimum value corresponds to approximately the second percentile and the maximum value corresponds to approximately the 98<sup>th</sup> percentile. The bar displays where the school's score (bottom) and points (top) earned are indexed based on their performance. Maximum and minimum values used for this indicator are shown in the table below.

| Model Type                | odel Type Subject |         | Maximum Score |
|---------------------------|-------------------|---------|---------------|
|                           | ELA               | ≤ 14.43 | ≥ 81.63       |
| Elementary(up to grade 6) | Math              | ≤ 8.88  | ≥ 88.06       |
|                           | Science           | ≤ 10.69 | ≥ 89.38       |
|                           | ELA               | ≤ 18.35 | ≥ 71.61       |
| Middle (up to grade 8)    | Math              | ≤ 12.30 | ≥ 76.80       |
|                           | Science           | ≤ 15.47 | ≥ 84.44       |
|                           | ELA               | ≤ 21.51 | ≥ 81.37       |
| High School               | Math              | ≤ 24.99 | ≥ 79.56       |
|                           | Science           | ≤ 16.83 | ≥ 82.89       |