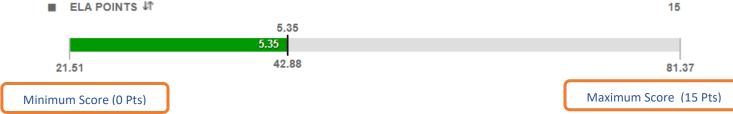

| Model Type                | odel Type Subject |         | Maximum Score |
|---------------------------|-------------------|---------|---------------|
|                           | ELA               | ≤ 14.43 | ≥ 81.63       |
| Elementary(up to grade 6) | Math              | ≤ 8.88  | ≥ 88.06       |
|                           | Science           | ≤ 10.69 | ≥ 89.38       |
|                           | ELA               | ≤ 18.35 | ≥ 71.61       |
| Middle (up to grade 8)    | Math              | ≤ 12.30 | ≥ 76.80       |
|                           | Science           | ≤ 15.47 | ≥ 84.44       |
|                           | ELA               | ≤ 21.51 | ≥ 81.37       |
| High School               | Math              | ≤ 24.99 | ≥ 79.56       |
|                           | Science           | ≤ 16.83 | ≥ 82.89       |

81.37 (Max ELA Score for HS) - 21.51 (Min ELA Score for HS) = 59.86 Overall Range of Scores

Step 2: Find where your score fits within the overall range

42.88 (Earned ELA Score) – 21.51 (Min ELA Score for HS) = 21.37 Proportion of range earned