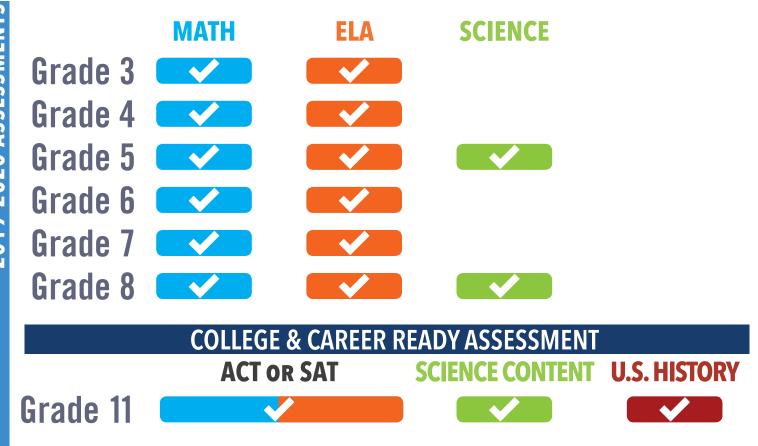

| S   |                                   | ONLINE TESTING          | PAPER/PENCIL TESTING*                                                                   | ASSESSMENTS                    |
|-----|-----------------------------------|-------------------------|-----------------------------------------------------------------------------------------|--------------------------------|
|     | Grade 3                           | April 20 - May 15, 2020 | April 20 - May 1, 2020                                                                  | MATH(ONLINE)   ELA (PAPER)     |
|     | Grade 4                           | April 20 - May 15, 2020 | April 20 - May 1, 2020                                                                  | MATH   ELA                     |
| S   | Grade 5                           | April 20 - May 15, 2020 | April 20 - May 1, 2020                                                                  | MATH   ELA   SCIENCE           |
| E   | Grade 6                           | April 20 - May 15, 2020 | April 20 - May 1, 2020                                                                  | MATH   ELA                     |
| 2   | Grade 7                           | April 20 - May 15, 2020 | April 20 - May 1, 2020                                                                  | MATH   ELA                     |
| -25 | Grade 8                           | April 20 - May 15, 2020 | April 20 - May 1, 2020                                                                  | MATH   ELA   SCIENCE           |
| 19  | COLLEGE & CAREER READY ASSESSMENT |                         |                                                                                         |                                |
| 20  | Grade 11                          | April 1-24, 2020        | April 1-17, 2020                                                                        | SCIENCE CONTENT   U.S. HISTORY |
|     | ONLINE TESTING                    |                         |                                                                                         |                                |
|     | ACT Test                          | April 7-9 & 14-16, 2020 | Please reference the ACT test administration manuals for accommodated testing schedules |                                |
|     | ACT Make-Up                       | April 21, 2020          |                                                                                         |                                |
| 2   | SAT Test                          | April 14-16, 2020       | Please reference the SAT test administration manuals for accommodated testing schedules |                                |
| 1   | SAT Make-Up                       | April 28, 2020          |                                                                                         |                                |