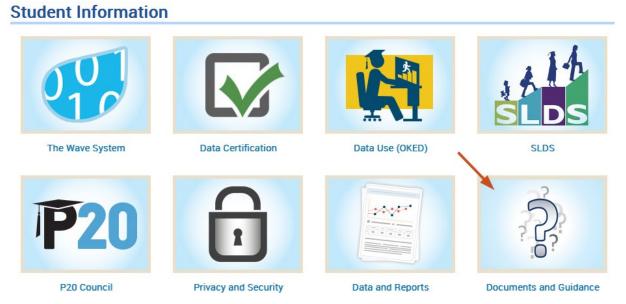

.
- As in previous years, the 2021–22 CRDC will be a universal collection in which every public school district and school in the country that receives federal financial assistance from the Department is required to participate.
- OSDE will host a training event to assist district users with this collection. Further details for training will be announced in the coming weeks.
- Access the <u>CRDC Resource Center</u> for district forms, file specifications, and table layouts.



### Need assistance or have questions

- Send an email
- Data & Information Systems <u>studentdatainfo@sde.ok.gov</u>
- Accountability Reporting accountability@sde.ok.gov
- State Aid <u>state.aid@sde.ok.gov</u>



#### **SDE Resources**

#### **TEAMs Channel - Files**



OSDE Website >
Resources>Student
Information





### Connect with Us



Weekly Wave Meetings



Teams Channel



Student Accounting Consortium



Data & Student Information Listserv