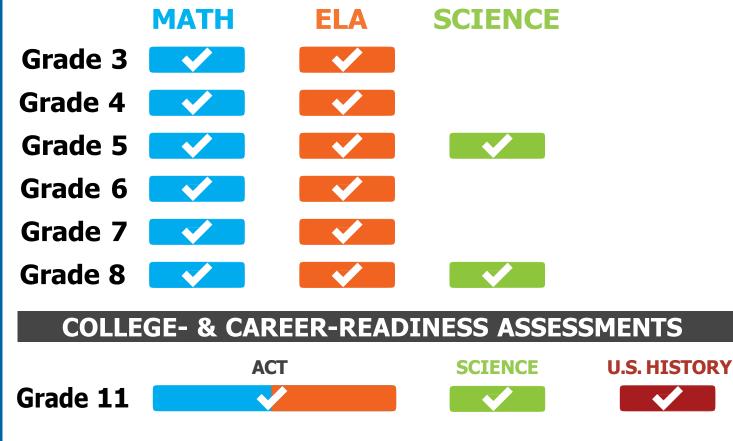

|                                         | ONLINE TESTING          | PAPER/PENCIL TESTING*                                | ASSESSMENTS            |
|-----------------------------------------|-------------------------|------------------------------------------------------|------------------------|
| Grade 3                                 | April 15 - May 15, 2024 | April 15 - May 1, 2024                               | MATH   ELA             |
| Grade 4                                 | April 18 - May 15, 2024 | April 18 - May 1, 2024                               | MATH   ELA             |
| Grade 5                                 | April 18 - May 15, 2024 | April 18 - May 1, 2024                               | MATH   ELA   SCIENCE   |
| Grade 6                                 | April 18 - May 15, 2024 | April 18 - May 1, 2024                               | MATH   ELA             |
| Grade 7                                 | April 18 - May 15, 2024 | April 18 - May 1, 2024                               | MATH   ELA             |
| Grade 8                                 | April 18 - May 15, 2024 | April 18 - May 1, 2024                               | MATH   ELA   SCIENCE   |
| COLLEGE- & CAREER-READINESS ASSESSMENTS |                         |                                                      |                        |
| Grade 11                                | April 1 - 25, 2024      | April 1 - 12, 2024                                   | SCIENCE   U.S. HISTORY |
| ACT Test                                | April 9 – 19, 2024      | Please reference the ACT test administration manuals |                        |
| ACT<br>Make-Up                          | April 23 - May 3, 2024  | for accommodated testing schedules                   |                        |