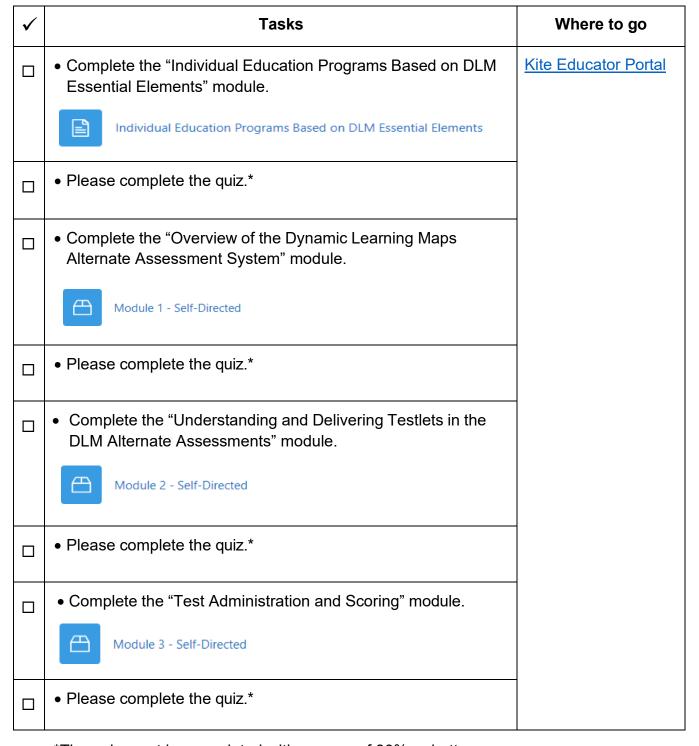

## 2024-2025 List of Required Training for New DLM Test Administrators

<sup>\*</sup>The quiz must be completed with a score of 80% or better.