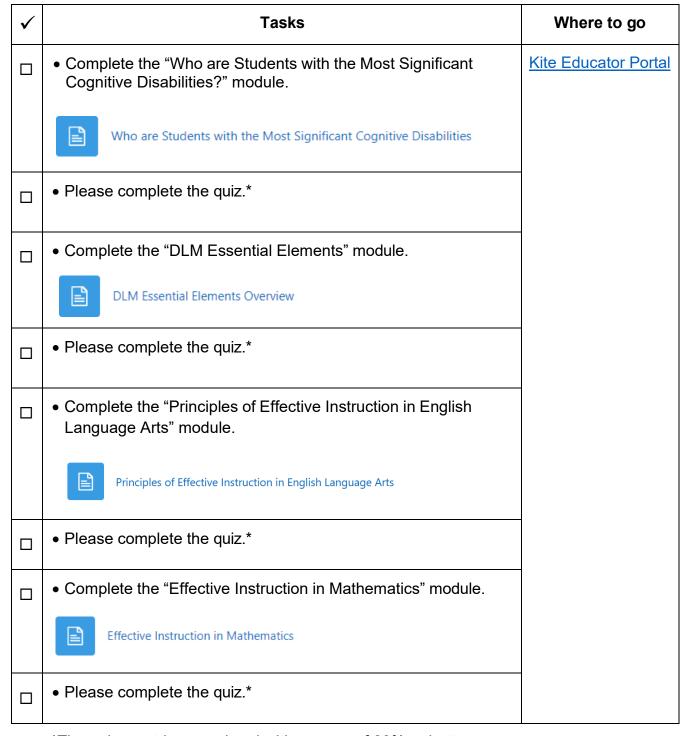

## 2024-2025 List of Required Training for New DLM Test Administrators

<sup>\*</sup>The quiz must be completed with a score of 80% or better.