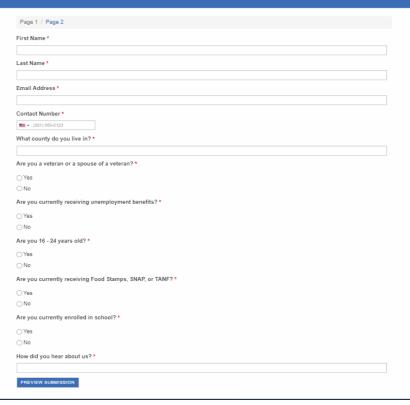

### How can you apply?

Go to swb-ok.com and then Application for Services to apply.

After you apply, a CN from your area will contact you and complete an eligibility interview with you over the phone.

Presentation title 14

## Application

Job Centers About Us + Board of Directors + Meetings Application for Services Business Services Staff Resources + Links

#### **Application for Services**

Presentation title 15