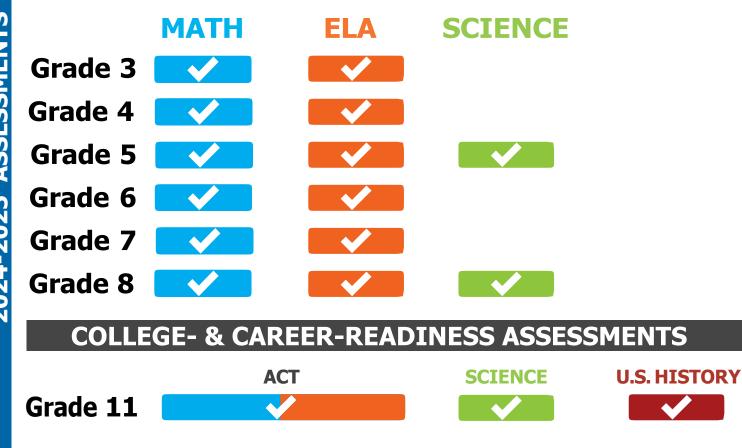

| ONLINE TESTING                                                                                                 | PAPER/PENCIL TESTING*                                                                                                                                                                                                                                                                                                                                                              | ASSESSMENTS                                                                                                                                                                                                                                                                                                                                                                                                                                                                                                                                                                                                                                                                                                                                                                            |
|----------------------------------------------------------------------------------------------------------------|------------------------------------------------------------------------------------------------------------------------------------------------------------------------------------------------------------------------------------------------------------------------------------------------------------------------------------------------------------------------------------|----------------------------------------------------------------------------------------------------------------------------------------------------------------------------------------------------------------------------------------------------------------------------------------------------------------------------------------------------------------------------------------------------------------------------------------------------------------------------------------------------------------------------------------------------------------------------------------------------------------------------------------------------------------------------------------------------------------------------------------------------------------------------------------|
| April 15 - May 14, 2025                                                                                        | April 15 - May 1, 2025                                                                                                                                                                                                                                                                                                                                                             | MATH   ELA                                                                                                                                                                                                                                                                                                                                                                                                                                                                                                                                                                                                                                                                                                                                                                             |
| April 15 - May 14, 2025                                                                                        | April 15 - May 1, 2025                                                                                                                                                                                                                                                                                                                                                             | MATH   ELA                                                                                                                                                                                                                                                                                                                                                                                                                                                                                                                                                                                                                                                                                                                                                                             |
| April 15 - May 14, 2025                                                                                        | April 15 - May 1, 2025                                                                                                                                                                                                                                                                                                                                                             | MATH   ELA   SCIENCE                                                                                                                                                                                                                                                                                                                                                                                                                                                                                                                                                                                                                                                                                                                                                                   |
| April 15 - May 14, 2025                                                                                        | April 15 - May 1, 2025                                                                                                                                                                                                                                                                                                                                                             | MATH   ELA                                                                                                                                                                                                                                                                                                                                                                                                                                                                                                                                                                                                                                                                                                                                                                             |
| April 15 - May 14, 2025                                                                                        | April 15 - May 1, 2025                                                                                                                                                                                                                                                                                                                                                             | MATH   ELA                                                                                                                                                                                                                                                                                                                                                                                                                                                                                                                                                                                                                                                                                                                                                                             |
| April 15 - May 14, 2025                                                                                        | April 15 - May 1, 2025                                                                                                                                                                                                                                                                                                                                                             | MATH   ELA   SCIENCE                                                                                                                                                                                                                                                                                                                                                                                                                                                                                                                                                                                                                                                                                                                                                                   |
| COLLEGE- & CA                                                                                                  | REER-READINESS ASSESSM                                                                                                                                                                                                                                                                                                                                                             | ENTS                                                                                                                                                                                                                                                                                                                                                                                                                                                                                                                                                                                                                                                                                                                                                                                   |
| April 1 - 25, 2025                                                                                             | April 1 - 11, 2025                                                                                                                                                                                                                                                                                                                                                                 | SCIENCE   U.S. HISTORY                                                                                                                                                                                                                                                                                                                                                                                                                                                                                                                                                                                                                                                                                                                                                                 |
| <u>Window 1:</u><br>March 25 - 28; March 31-April 4, 2025<br><u>Window 2:</u><br>April 8-11; April 14-18, 2025 | Please reference the ACT test administration manuals                                                                                                                                                                                                                                                                                                                               |                                                                                                                                                                                                                                                                                                                                                                                                                                                                                                                                                                                                                                                                                                                                                                                        |
| April 22-25; April 28-May 2,<br>2025                                                                           | for accommodated testing schedules                                                                                                                                                                                                                                                                                                                                                 |                                                                                                                                                                                                                                                                                                                                                                                                                                                                                                                                                                                                                                                                                                                                                                                        |
|                                                                                                                | April 15 - May 14, 2025<br>April 15 - May 14, 2025<br>COLLEGE- & CA<br>April 1 - 25, 2025<br><u>Window 1:</u><br>March 25 - 28; March 31-April 4, 2025<br><u>Window 2:</u><br>April 8-11; April 14-18, 2025<br>April 22-25; April 28-May 2, | April 15 - May 14, 2025 April 15 - May 1, 2025   April 15 - May 14, 2025 April 15 - May 1, 2025   April 15 - May 14, 2025 April 15 - May 1, 2025   April 15 - May 14, 2025 April 15 - May 1, 2025   April 15 - May 14, 2025 April 15 - May 1, 2025   April 15 - May 14, 2025 April 15 - May 1, 2025   April 15 - May 14, 2025 April 15 - May 1, 2025   April 15 - May 14, 2025 April 15 - May 1, 2025   April 15 - May 14, 2025 April 15 - May 1, 2025   April 15 - May 14, 2025 April 15 - May 1, 2025   April 15 - May 14, 2025 April 15 - May 1, 2025   April 1 - 25, 2025 April 15 - May 1, 2025   Window 1:<br>March 25 - 28; March 31-April 4, 2025 Please reference the ACT test for accommodated   April 22-25; April 28-May 2, Please reference the ACT test for accommodated |