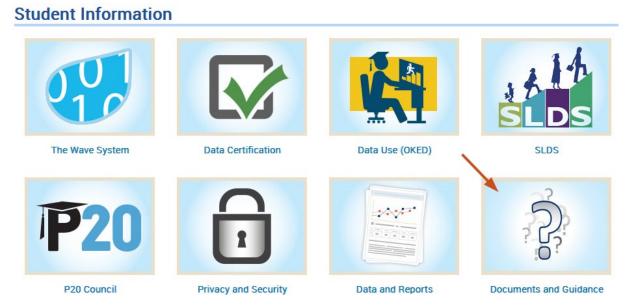

|                |
| 10:00 AM |                |                 | Postsecondary                   | Data Quality<br>Troubleshooting |                |
| 11:00 AM |                |                 | Data Quality                    |                                 |                |
| 12:00 PM |                |                 |                                 | Postsecondary                   |                |
| 1:00 PM  |                |                 | Data Quality<br>Troubleshooting | Codes, Codes, and<br>More Codes |                |
| 2:00 PM  |                |                 | State Reporting I               | Data Quality                    |                |



#### **SDE Resources**

#### **TEAMs Channel - Files**



OSDE Website >
Resources>Student
Information





#### Need assistance or have questions

- Send an email
- Data & Information Systems <u>studentdatainfo@sde.ok.gov</u>
- Accountability Reporting accountability@sde.ok.gov
- State Aid <u>state.aid@sde.ok.gov</u>



### Connect with Us



Weekly Wave Meetings



Teams Channel



Student Accounting Consortium



Data & Student Information Listserv