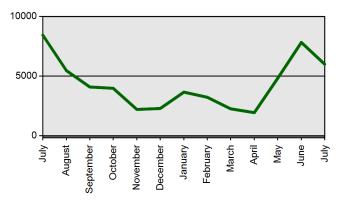

## State Board of Education Meeting Thursday, August 27, 2020

|                       | Current Total          | Previous Total         |
|-----------------------|------------------------|------------------------|
|                       | Jul 1 2020-Jul 31 2020 | Jul 1 2019-Jul 31 2019 |
| Certificates Printed  | 2618                   | 2817                   |
| Applications Received | 3160                   | 4300                   |
| Advisement Letters    | 1647                   | 1811                   |
| Scanned Documents     | 6130                   | 8586                   |
| Fingerprints          | 2600                   | 3286                   |
| Walk-ins              | 116                    | 1359                   |
|                       |                        |                        |