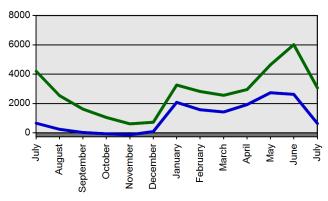

## State Board of Education Meeting Thursday, August 27, 2020

|                       | Current Total          | Previous Total         |
|-----------------------|------------------------|------------------------|
|                       | Jul 1 2020-Jul 31 2020 | Jul 1 2019-Jul 31 2019 |
| Certificates Printed  | 2618                   | 2817                   |
| Applications Received | 3160                   | 4300                   |
| Advisement Letters    | 1647                   | 1811                   |
| Scanned Documents     | 6130                   | 8586                   |
| Fingerprints          | 2600                   | 3286                   |
| Walk-ins              | 116                    | 1359                   |
|                       |                        |                        |

Walk-ins

Scanned Documents