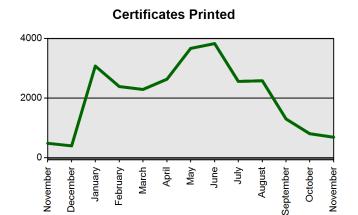

### TEACHER CERTIFICATION PRODUCTION REPORT

## State Board of Education Meeting Thursday, December 17, 2020

| Certificates Printed  |
|-----------------------|
| Applications Received |
| Advisement Letters    |
| Scanned Documents     |
| Fingerprints          |
| Walk-ins              |

| Current Total          | Previous Total         |
|------------------------|------------------------|
| Nov 1 2020-Nov 30 2020 | Nov 1 2019-Nov 30 2019 |
| 740                    | 542                    |
| 649                    | 712                    |
| 1722                   | 544                    |
| 1566                   | 2342                   |
| 1228                   | 1452                   |
| 13                     | 391                    |