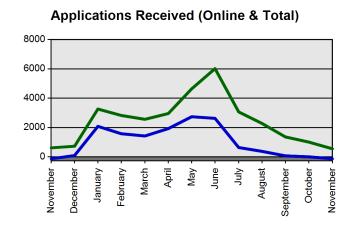

## State Board of Education Meeting Thursday, December 17, 2020

| Certificates Printed  |
|-----------------------|
| Applications Received |
| Advisement Letters    |
| Scanned Documents     |
| Fingerprints          |
| Walk-ins              |

| Current Total          | Previous Total         |
|------------------------|------------------------|
| Nov 1 2020-Nov 30 2020 | Nov 1 2019-Nov 30 2019 |
| 740                    | 542                    |
| 649                    | 712                    |
| 1722                   | 544                    |
| 1566                   | 2342                   |
| 1228                   | 1452                   |
| 13                     | 391                    |