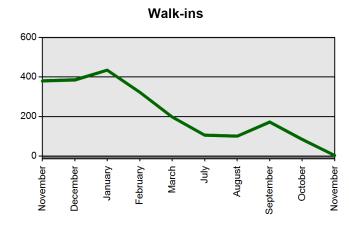

Individuals served on-site by Teacher Certification during this time totaled only 13, due to the OSDE limiting visitation during the COVID-19 pandemic. The total number of fingerprints processed in November 2020 was 1228.

### TEACHER CERTIFICATION PRODUCTION REPORT

## State Board of Education Meeting Thursday, December 17, 2020

| Certificates Printed  |
|-----------------------|
| Applications Received |
| Advisement Letters    |
| Scanned Documents     |
| Fingerprints          |
| Walk-ins              |

| Current Total          | Previous Total         |
|------------------------|------------------------|
| Nov 1 2020-Nov 30 2020 | Nov 1 2019-Nov 30 2019 |
| 740                    | 542                    |
| 649                    | 712                    |
| 1722                   | 544                    |
| 1566                   | 2342                   |
| 1228                   | 1452                   |
| 13                     | 391                    |