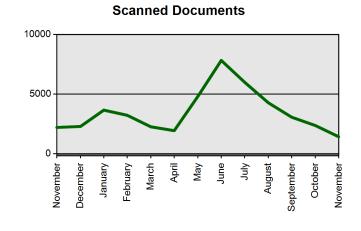

### TEACHER CERTIFICATION PRODUCTION REPORT

## State Board of Education Meeting Thursday, December 17, 2020

| Certificates Printed  |
|-----------------------|
| Applications Received |
| Advisement Letters    |
| Scanned Documents     |
| Fingerprints          |
| Walk-ins              |

| Current Total          | Previous Total         |
|------------------------|------------------------|
| Nov 1 2020-Nov 30 2020 | Nov 1 2019-Nov 30 2019 |
| 740                    | 542                    |
| 649                    | 712                    |
| 1722                   | 544                    |
| 1566                   | 2342                   |
| 1228                   | 1452                   |
| 13                     | 391                    |