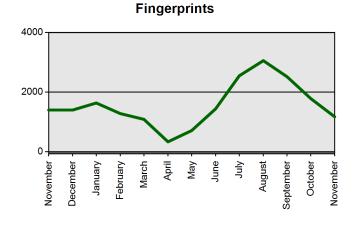

Individuals served on-site by Teacher Certification during this time totaled only 13, due to the OSDE limiting visitation during the COVID-19 pandemic. The total number of fingerprints processed in November 2020 was 1228.

### TEACHER CERTIFICATION PRODUCTION REPORT

## State Board of Education Meeting Thursday, December 17, 2020

| Certificates Printed  |
|-----------------------|
| Applications Received |
| Advisement Letters    |
| Scanned Documents     |
| Fingerprints          |
| Walk-ins              |

| Current Total          | Previous Total         |
|------------------------|------------------------|
| Nov 1 2020-Nov 30 2020 | Nov 1 2019-Nov 30 2019 |
| 740                    | 542                    |
| 649                    | 712                    |
| 1722                   | 544                    |
| 1566                   | 2342                   |
| 1228                   | 1452                   |
| 13                     | 391                    |