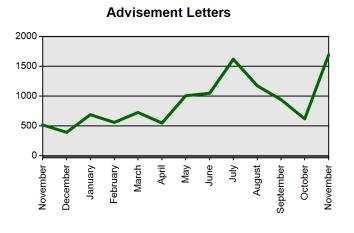

## State Board of Education Meeting Thursday, December 17, 2020

| Certificates Printed  |
|-----------------------|
| Applications Received |
| Advisement Letters    |
| Scanned Documents     |
| Fingerprints          |
| Walk-ins              |

| Current Total          | Previous Total         |
|------------------------|------------------------|
| Nov 1 2020-Nov 30 2020 | Nov 1 2019-Nov 30 2019 |
| 740                    | 542                    |
| 649                    | 712                    |
| 1722                   | 544                    |
| 1566                   | 2342                   |
| 1228                   | 1452                   |
| 13                     | 391                    |