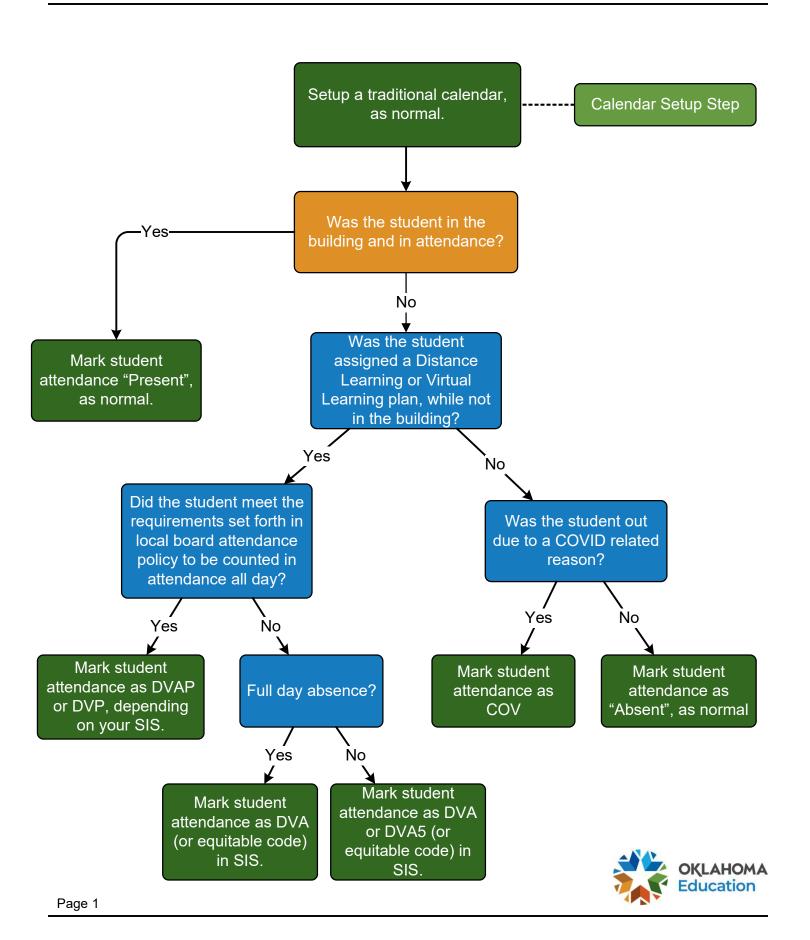

#### Traditional (Brick and Mortar) with short term distance learning options ONLY