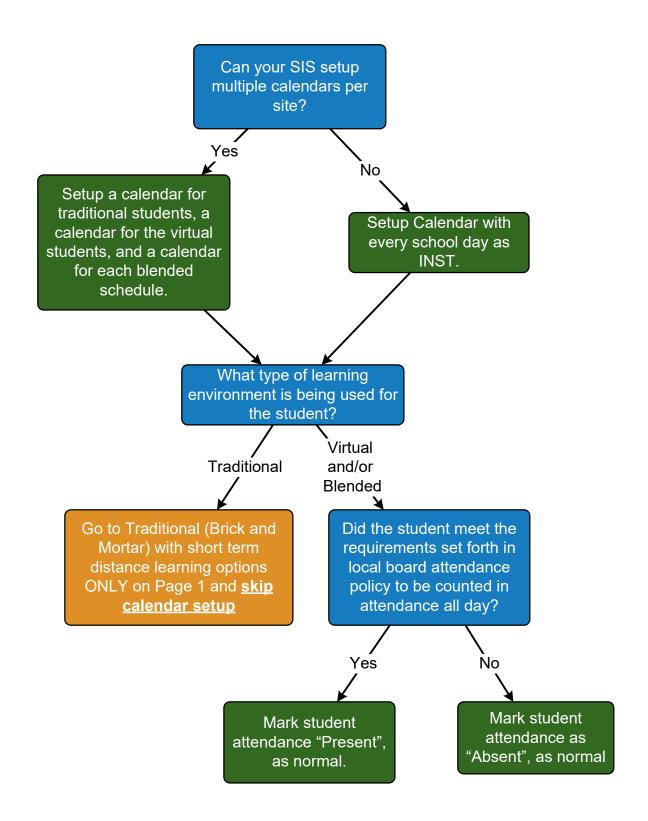

# Traditional (Brick and Mortar) with short term distance learning options and Blended Learning and Virtual Learning