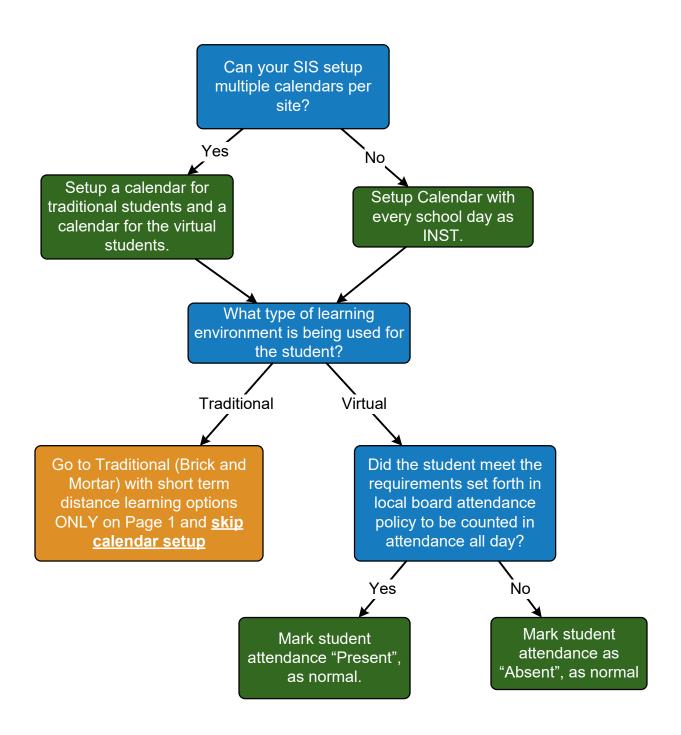

# Traditional (Brick and Mortar) with short term distance learning options and Virtual Learning