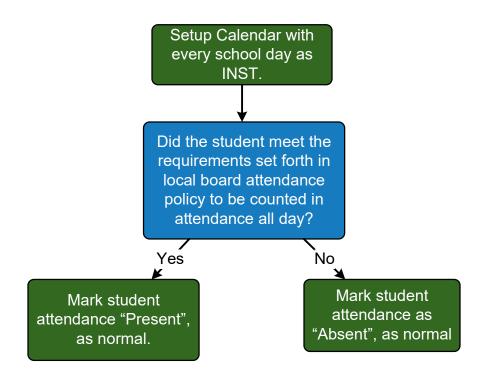

#### Enrollment and Calendar Decision Trees 2020 -2021

Office of Data & Information Systems
Oklahoma State Department of Education
(405) 521-3020

#### Traditional (Brick and Mortar) with short term distance learning options ONLY



#### **Blended Learning ONLY**



#### **Virtual Learning ONLY**





# Traditional (Brick and Mortar) with short term distance learning options and Blended Learning





# Traditional (Brick and Mortar) with short term distance learning options and Virtual Learning





# Blended Learning and Virtual Learning





# Traditional (Brick and Mortar) with short term distance learning options and Blended Learning and Virtual Learning