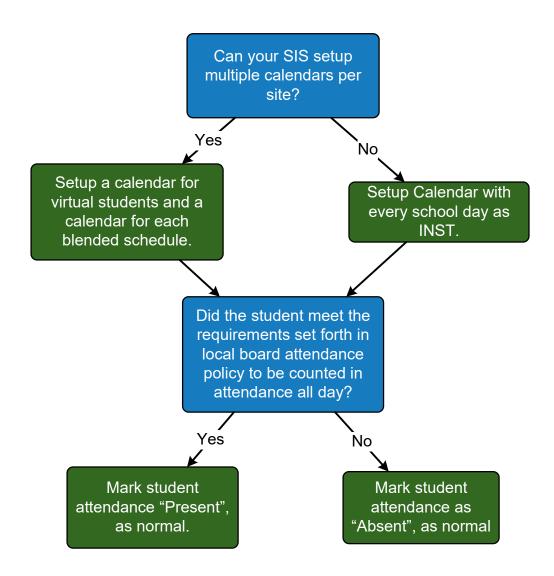

#### Enrollment and Calendar Decision Trees 2020 -2021

Office of Data & Information Systems
Oklahoma State Department of Education
(405) 521-3020

#### Traditional (Brick and Mortar) with short term distance learning options ONLY



#### **Blended Learning ONLY**



#### **Virtual Learning ONLY**





# Traditional (Brick and Mortar) with short term distance learning options and Blended Learning





# Traditional (Brick and Mortar) with short term distance learning options and Virtual Learning





# Blended Learning and Virtual Learning





# Traditional (Brick and Mortar) with short term distance learning options and Blended Learning and Virtual Learning