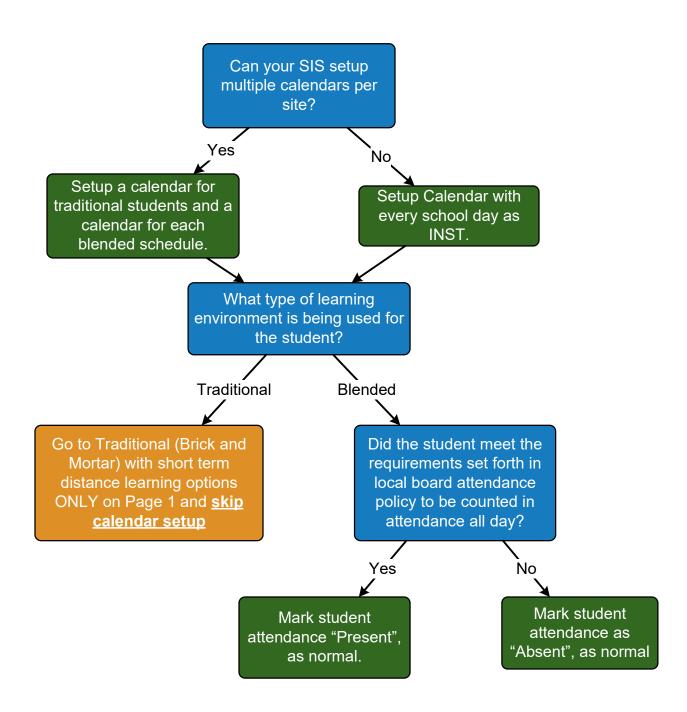

# Traditional (Brick and Mortar) with short term distance learning options and Blended Learning