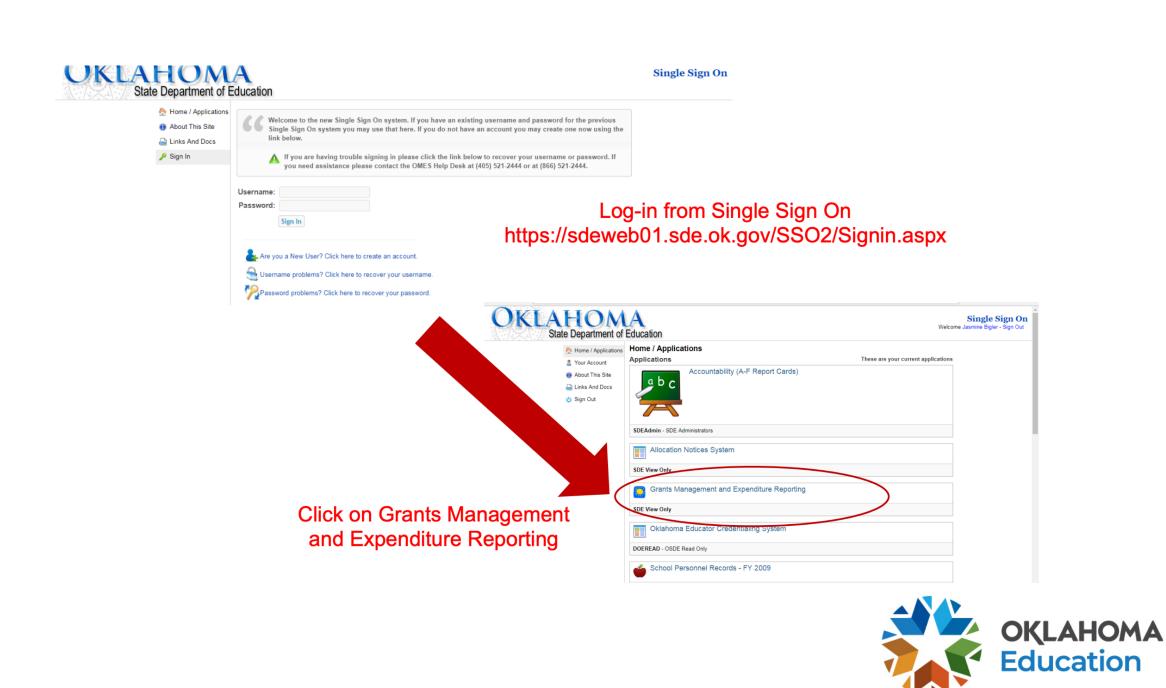

# Finding Reviewer Comments in the Grants Management System (GMS)

- When your budget or claim is returned, you will receive an email from the Grants Management System (GMS).
- You will log into GMS to find the comments from the reviewer regarding changes or additional information that may be needed.
- Most often, if you cannot see the comments on a returned budget or claim, it is because your computer is set to **block** pop-up windows.
- The following slides will walk you through finding the reviewer comments in the GMS and provide tips on how to turn off your pop-up blocker, if you need assistance.