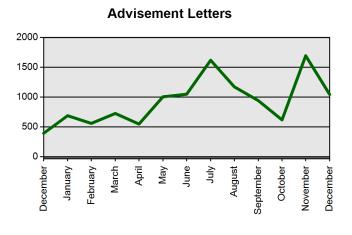

## State Board of Education Meeting Thursday, January 28, 2021

| Certificates Printed  |
|-----------------------|
| Applications Received |
| Advisement Letters    |
| Scanned Documents     |
| Fingerprints          |
| Walk-ins              |

| <b>Current Total</b>   | Previous Total         |
|------------------------|------------------------|
| Dec 1 2020-Dec 31 2020 | Dec 1 2019-Dec 31 2019 |
| 604                    | 456                    |
| 798                    | 836                    |
| 1069                   | 422                    |
| 1401                   | 2432                   |
| 1283                   | 1453                   |
| 13                     | 396                    |