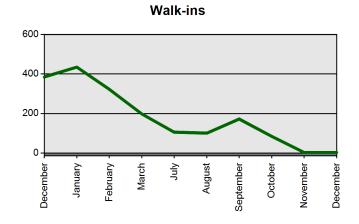

Individuals served on-site by Teacher Certification during this time totaled only 13, due to the OSDE limiting visitation during the COVID-19 pandemic. The total number of fingerprints processed in December, 2020 was 1283.

| <b>Current Total</b>   | Previous Total         |
|------------------------|------------------------|
| Dec 1 2020-Dec 31 2020 | Dec 1 2019-Dec 31 2019 |
| 604                    | 456                    |
| 798                    | 836                    |
| 1069                   | 422                    |
| 1401                   | 2432                   |
| 1283                   | 1453                   |
| 13                     | 396                    |