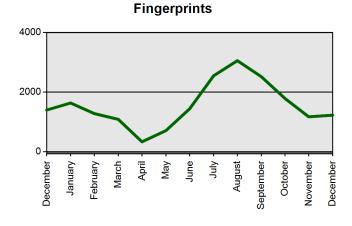

Individuals served on-site by Teacher Certification during this time totaled only 13, due to the OSDE limiting visitation during the COVID-19 pandemic. The total number of fingerprints processed in December, 2020 was 1283.

| <b>Current Total</b>   | Previous Total         |
|------------------------|------------------------|
| Dec 1 2020-Dec 31 2020 | Dec 1 2019-Dec 31 2019 |
| 604                    | 456                    |
| 798                    | 836                    |
| 1069                   | 422                    |
| 1401                   | 2432                   |
| 1283                   | 1453                   |
| 13                     | 396                    |