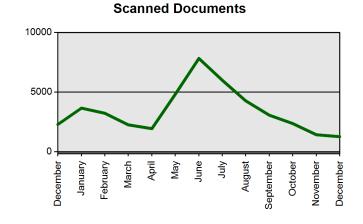

| <b>Current Total</b>   | Previous Total         |
|------------------------|------------------------|
| Dec 1 2020-Dec 31 2020 | Dec 1 2019-Dec 31 2019 |
| 604                    | 456                    |
| 798                    | 836                    |
| 1069                   | 422                    |
| 1401                   | 2432                   |
| 1283                   | 1453                   |
| 13                     | 396                    |