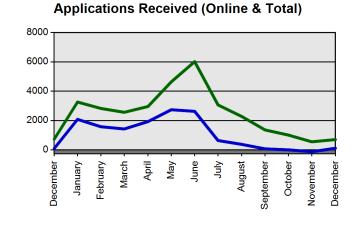

## State Board of Education Meeting Thursday, January 28, 2021

| Certificates Printed  |
|-----------------------|
| Applications Received |
| Advisement Letters    |
| Scanned Documents     |
| Fingerprints          |
| Walk-ins              |

| <b>Current Total</b>   | Previous Total         |
|------------------------|------------------------|
| Dec 1 2020-Dec 31 2020 | Dec 1 2019-Dec 31 2019 |
| 604                    | 456                    |
| 798                    | 836                    |
| 1069                   | 422                    |
| 1401                   | 2432                   |
| 1283                   | 1453                   |
| 13                     | 396                    |