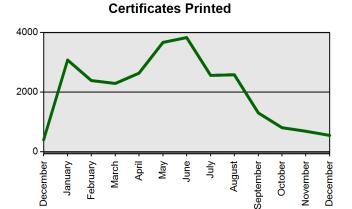

| <b>Current Total</b>   | Previous Total         |
|------------------------|------------------------|
| Dec 1 2020-Dec 31 2020 | Dec 1 2019-Dec 31 2019 |
| 604                    | 456                    |
| 798                    | 836                    |
| 1069                   | 422                    |
| 1401                   | 2432                   |
| 1283                   | 1453                   |
| 13                     | 396                    |