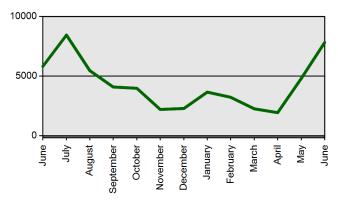

ates Printed  | 3882                   | 2914                   | 27495                  | 24629                  |
| Applications Received | 6119                   | 4536                   | 34243                  | 31206                  |
| Advisement Letters    | 1077                   | 1273                   | 12161                  | 12736                  |
| Scanned Documents     | 7953                   | 5943                   | 51797                  | 56655                  |
| Fingerprints          | 1493                   | 2041                   | 23495                  | 25812                  |
| Walk-ins              |                        | 910                    | 5862                   | 7906                   |



Walk-ins



Fingerprints







Scanned Documents



#### Applications Received (Online & Total)