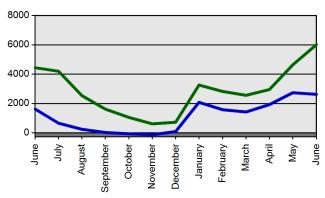

| 27495                  | 24629                  |
| Applications Received | 6119                   | 4536                   | 34243                  | 31206                  |
| Advisement Letters    | 1077                   | 1273                   | 12161                  | 12736                  |
| Scanned Documents     | 7953                   | 5943                   | 51797                  | 56655                  |
| Fingerprints          | 1493                   | 2041                   | 23495                  | 25812                  |
| Walk-ins              |                        | 910                    | 5862                   | 7906                   |



Walk-ins



Fingerprints







Scanned Documents



#### Applications Received (Online & Total)