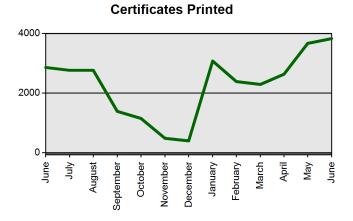

## State Board of Education Meeting Thursday, July 23, 2020

|                       | Current Total          | Previous Total         | Fiscal Year            | Previous Fiscal        |
|-----------------------|------------------------|------------------------|------------------------|------------------------|
|                       | Jun 1 2020-Jun 30 2020 | Jun 1 2019-Jun 30 2019 | Jul 1 2019-Jun 30 2020 | Jul 1 2018-Jun 30 2019 |
| Certificates Printed  | 3882                   | 2914                   | 27495                  | 24629                  |
| Applications Received | 6119                   | 4536                   | 34243                  | 31206                  |
| Advisement Letters    | 1077                   | 1273                   | 12161                  | 12736                  |
| Scanned Documents     | 7953                   | 5943                   | 51797                  | 56655                  |
| Fingerprints          | 1493                   | 2041                   | 23495                  | 25812                  |
| Walk-ins              |                        | 910                    | 5862                   | 7906                   |