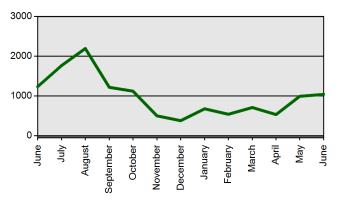

## State Board of Education Meeting Thursday, July 23, 2020

|                       | Current Total          | Previous Total         | Fiscal Year            | Previous Fiscal        |
|-----------------------|------------------------|------------------------|------------------------|------------------------|
|                       | Jun 1 2020-Jun 30 2020 | Jun 1 2019-Jun 30 2019 | Jul 1 2019-Jun 30 2020 | Jul 1 2018-Jun 30 2019 |
| Certificates Printed  | 3882                   | 2914                   | 27495                  | 24629                  |
| Applications Received | 6119                   | 4536                   | 34243                  | 31206                  |
| Advisement Letters    | 1077                   | 1273                   | 12161                  | 12736                  |
| Scanned Documents     | 7953                   | 5943                   | 51797                  | 56655                  |
| Fingerprints          | 1493                   | 2041                   | 23495                  | 25812                  |
| Walk-ins              |                        | 910                    | 5862                   | 7906                   |