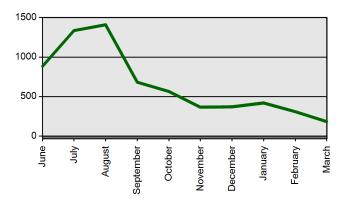

## State Board of Education Meeting Thursday, July 23, 2020

|                       | Current Total          | Previous Total         | Fiscal Year            | Previous Fiscal        |
|-----------------------|------------------------|------------------------|------------------------|------------------------|
|                       | Jun 1 2020-Jun 30 2020 | Jun 1 2019-Jun 30 2019 | Jul 1 2019-Jun 30 2020 | Jul 1 2018-Jun 30 2019 |
| Certificates Printed  | 3882                   | 2914                   | 27495                  | 24629                  |
| Applications Received | 6119                   | 4536                   | 34243                  | 31206                  |
| Advisement Letters    | 1077                   | 1273                   | 12161                  | 12736                  |
| Scanned Documents     | 7953                   | 5943                   | 51797                  | 56655                  |
| Fingerprints          | 1493                   | 2041                   | 23495                  | 25812                  |
| Walk-ins              |                        | 910                    | 5862                   | 7906                   |

Walk-ins

Fingerprints

Scanned Documents