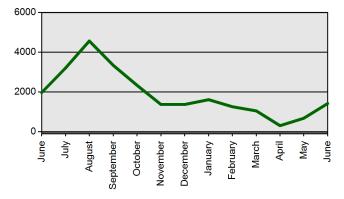

## State Board of Education Meeting Thursday, July 23, 2020

|                       | Current Total          | Previous Total         | Fiscal Year            | Previous Fiscal        |
|-----------------------|------------------------|------------------------|------------------------|------------------------|
|                       | Jun 1 2020-Jun 30 2020 | Jun 1 2019-Jun 30 2019 | Jul 1 2019-Jun 30 2020 | Jul 1 2018-Jun 30 2019 |
| Certificates Printed  | 3882                   | 2914                   | 27495                  | 24629                  |
| Applications Received | 6119                   | 4536                   | 34243                  | 31206                  |
| Advisement Letters    | 1077                   | 1273                   | 12161                  | 12736                  |
| Scanned Documents     | 7953                   | 5943                   | 51797                  | 56655                  |
| Fingerprints          | 1493                   | 2041                   | 23495                  | 25812                  |
| Walk-ins              |                        | 910                    | 5862                   | 7906                   |

#### Applications Received (Online & Total)