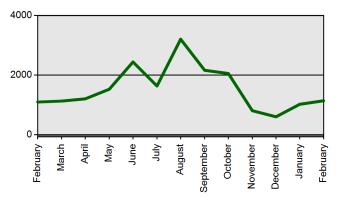

| 1148                   |
| Fingerprints 2114 2029                                                                                                                                                       | Scanned Documents     | 4975                   | 5040                   |
|                                                                                                                                                                              | Fingerprints          | 2114                   | 2029                   |
| Walk-ins     219     259                                                                                                                                                     | Walk-ins              | 219                    | 259                    |









Walk-ins



Scanned Documents



#### Applications Received (Online & Total)