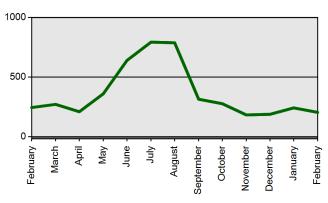

| 1148                   |
| Fingerprints 2114 2029                                                                                                                                                       | Scanned Documents     | 4975                   | 5040                   |
|                                                                                                                                                                              | Fingerprints          | 2114                   | 2029                   |
| Walk-ins     219     259                                                                                                                                                     | Walk-ins              | 219                    | 259                    |









Walk-ins



Scanned Documents



#### Applications Received (Online & Total)