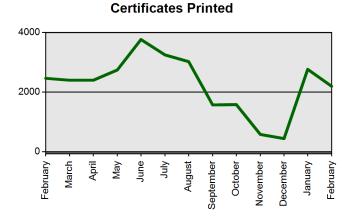

#### State Board of Education Meeting Thursday, March 28, 2024

| Feb 1 2024-Feb 29 2024Feb 1 2023-Feb 28 2023Certificates Printed22462514Applications Received35613641Advisement Letters11971148Scanned Documents49755040Fingerprints21142029 |                       | Current Total          | Previous Total         |
|------------------------------------------------------------------------------------------------------------------------------------------------------------------------------|-----------------------|------------------------|------------------------|
| Applications Received35613641Advisement Letters11971148Scanned Documents49755040                                                                                             |                       | Feb 1 2024-Feb 29 2024 | Feb 1 2023-Feb 28 2023 |
| Advisement Letters 1197 1148   Scanned Documents 4975 5040                                                                                                                   | Certificates Printed  | 2246                   | 2514                   |
| Scanned Documents     4975     5040                                                                                                                                          | Applications Received | 3561                   | 3641                   |
|                                                                                                                                                                              | Advisement Letters    | 1197                   | 1148                   |
| Fingerprints 2114 2029                                                                                                                                                       | Scanned Documents     | 4975                   | 5040                   |
|                                                                                                                                                                              | Fingerprints          | 2114                   | 2029                   |
| Walk-ins     219     259                                                                                                                                                     | Walk-ins              | 219                    | 259                    |