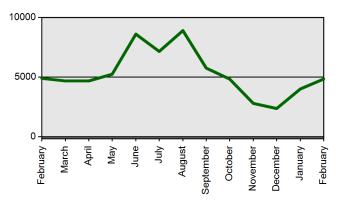

|
| Fingerprints 2114 2029                                                                                                                                                       | Scanned Documents     | 4975                   | 5040                   |
|                                                                                                                                                                              | Fingerprints          | 2114                   | 2029                   |
| Walk-ins     219     259                                                                                                                                                     | Walk-ins              | 219                    | 259                    |









Walk-ins



Scanned Documents



#### Applications Received (Online & Total)