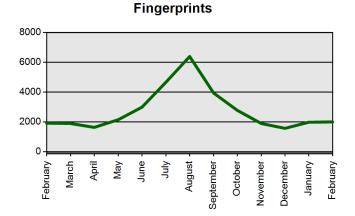

Individuals served on-site by Teacher Certification during this time totaled 219, primarily for fingerprinting. The total number of fingerprints processed in February 2024 was 2,114.

js

Attachment

#### State Board of Education Meeting Thursday, March 28, 2024

| Feb 1 2024-Feb 29 2024Feb 1 2023-Feb 28 2023Certificates Printed22462514Applications Received35613641Advisement Letters11971148Scanned Documents49755040Fingerprints21142029 |                       | Current Total          | Previous Total         |
|------------------------------------------------------------------------------------------------------------------------------------------------------------------------------|-----------------------|------------------------|------------------------|
| Applications Received35613641Advisement Letters11971148Scanned Documents49755040                                                                                             |                       | Feb 1 2024-Feb 29 2024 | Feb 1 2023-Feb 28 2023 |
| Advisement Letters 1197 1148   Scanned Documents 4975 5040                                                                                                                   | Certificates Printed  | 2246                   | 2514                   |
| Scanned Documents     4975     5040                                                                                                                                          | Applications Received | 3561                   | 3641                   |
|                                                                                                                                                                              | Advisement Letters    | 1197                   | 1148                   |
| Fingerprints 2114 2029                                                                                                                                                       | Scanned Documents     | 4975                   | 5040                   |
|                                                                                                                                                                              | Fingerprints          | 2114                   | 2029                   |
| Walk-ins     219     259                                                                                                                                                     | Walk-ins              | 219                    | 259                    |