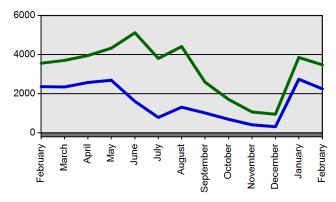

| Scanned Documents     | 4975                   | 5040                   |
|                                                                                                                                                                              | Fingerprints          | 2114                   | 2029                   |
| Walk-ins     219     259                                                                                                                                                     | Walk-ins              | 219                    | 259                    |









Walk-ins



Scanned Documents



#### Applications Received (Online & Total)