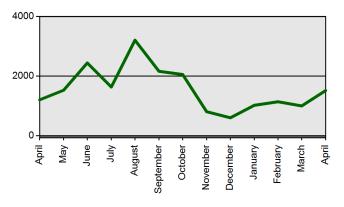

#### Applications Received (Online & Total)

#### State Board of Education Meeting Thursday, May 23, 2024

| Apr 1 2024-Apr 30 2024     Apr 1 2023-Apr 30 2023       Certificates Printed     2920     2450       Applications Received     4160     4030       Advisement Letters     1571     1257       Scanned Documents     4901     4815       Fingerprints     1789     1744       Walk-ins     312     224 |                       | Current Total          | Previous Total         |
|-------------------------------------------------------------------------------------------------------------------------------------------------------------------------------------------------------------------------------------------------------------------------------------------------------|-----------------------|------------------------|------------------------|
| Applications Received41604030Advisement Letters15711257Scanned Documents49014815Fingerprints17891744                                                                                                                                                                                                  |                       | Apr 1 2024-Apr 30 2024 | Apr 1 2023-Apr 30 2023 |
| Advisement Letters15711257Scanned Documents49014815Fingerprints17891744                                                                                                                                                                                                                               | Certificates Printed  | 2920                   | 2450                   |
| Scanned Documents 4901 4815   Fingerprints 1789 1744                                                                                                                                                                                                                                                  | Applications Received | 4160                   | 4030                   |
| Fingerprints 1789 1744                                                                                                                                                                                                                                                                                | Advisement Letters    | 1571                   | 1257                   |
|                                                                                                                                                                                                                                                                                                       | Scanned Documents     | 4901                   | 4815                   |
| Walk-ins     312     224                                                                                                                                                                                                                                                                              | Fingerprints          | 1789                   | 1744                   |
|                                                                                                                                                                                                                                                                                                       | Walk-ins              | 312                    | 224                    |