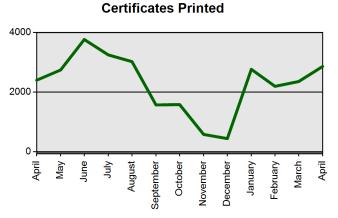

#### State Board of Education Meeting Thursday, May 23, 2024

| Apr 1 2024-Apr 30 2024     Apr 1 2023-Apr 30 2023       Certificates Printed     2920     2450       Applications Received     4160     4030       Advisement Letters     1571     1257       Scanned Documents     4901     4815       Fingerprints     1789     1744       Walk-ins     312     224 |                       | Current Total          | Previous Total         |
|-------------------------------------------------------------------------------------------------------------------------------------------------------------------------------------------------------------------------------------------------------------------------------------------------------|-----------------------|------------------------|------------------------|
| Applications Received41604030Advisement Letters15711257Scanned Documents49014815Fingerprints17891744                                                                                                                                                                                                  |                       | Apr 1 2024-Apr 30 2024 | Apr 1 2023-Apr 30 2023 |
| Advisement Letters15711257Scanned Documents49014815Fingerprints17891744                                                                                                                                                                                                                               | Certificates Printed  | 2920                   | 2450                   |
| Scanned Documents 4901 4815   Fingerprints 1789 1744                                                                                                                                                                                                                                                  | Applications Received | 4160                   | 4030                   |
| Fingerprints 1789 1744                                                                                                                                                                                                                                                                                | Advisement Letters    | 1571                   | 1257                   |
|                                                                                                                                                                                                                                                                                                       | Scanned Documents     | 4901                   | 4815                   |
| Walk-ins     312     224                                                                                                                                                                                                                                                                              | Fingerprints          | 1789                   | 1744                   |
|                                                                                                                                                                                                                                                                                                       | Walk-ins              | 312                    | 224                    |