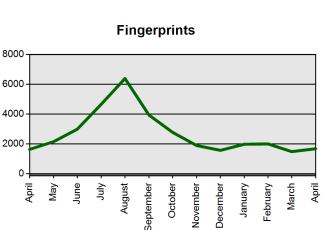

Individuals served on-site by Teacher Certification during this time totaled 312, primarily for fingerprinting. The total number of fingerprints processed in April 2024 was 1,789.

js

Attachment

#### State Board of Education Meeting Thursday, May 23, 2024

| Apr 1 2024-Apr 30 2024     Apr 1 2023-Apr 30 2023       Certificates Printed     2920     2450       Applications Received     4160     4030       Advisement Letters     1571     1257       Scanned Documents     4901     4815       Fingerprints     1789     1744       Walk-ins     312     224 |                       | Current Total          | Previous Total         |
|-------------------------------------------------------------------------------------------------------------------------------------------------------------------------------------------------------------------------------------------------------------------------------------------------------|-----------------------|------------------------|------------------------|
| Applications Received41604030Advisement Letters15711257Scanned Documents49014815Fingerprints17891744                                                                                                                                                                                                  |                       | Apr 1 2024-Apr 30 2024 | Apr 1 2023-Apr 30 2023 |
| Advisement Letters15711257Scanned Documents49014815Fingerprints17891744                                                                                                                                                                                                                               | Certificates Printed  | 2920                   | 2450                   |
| Scanned Documents 4901 4815   Fingerprints 1789 1744                                                                                                                                                                                                                                                  | Applications Received | 4160                   | 4030                   |
| Fingerprints 1789 1744                                                                                                                                                                                                                                                                                | Advisement Letters    | 1571                   | 1257                   |
|                                                                                                                                                                                                                                                                                                       | Scanned Documents     | 4901                   | 4815                   |
| Walk-ins     312     224                                                                                                                                                                                                                                                                              | Fingerprints          | 1789                   | 1744                   |
|                                                                                                                                                                                                                                                                                                       | Walk-ins              | 312                    | 224                    |