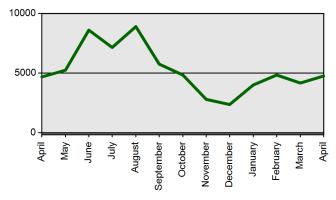

815                   |
| Walk-ins     312     224                                                                                                                                                                                                                                                                              | Fingerprints          | 1789                   | 1744                   |
|                                                                                                                                                                                                                                                                                                       | Walk-ins              | 312                    | 224                    |













Scanned Documents



#### Applications Received (Online & Total)