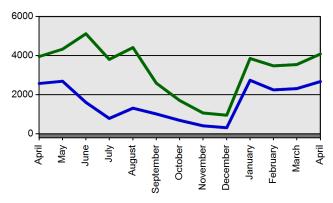

224                                                                                                                                                                                                                                                                              | Fingerprints          | 1789                   | 1744                   |
|                                                                                                                                                                                                                                                                                                       | Walk-ins              | 312                    | 224                    |













Scanned Documents



#### Applications Received (Online & Total)