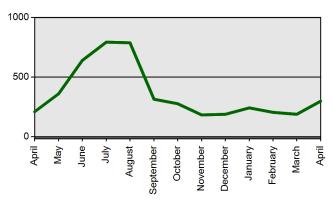

Scanned Documents

#### State Board of Education Meeting Thursday, May 23, 2024

| Apr 1 2024-Apr 30 2024     Apr 1 2023-Apr 30 2023       Certificates Printed     2920     2450       Applications Received     4160     4030       Advisement Letters     1571     1257       Scanned Documents     4901     4815       Fingerprints     1789     1744       Walk-ins     312     224 |                       | Current Total          | Previous Total         |
|-------------------------------------------------------------------------------------------------------------------------------------------------------------------------------------------------------------------------------------------------------------------------------------------------------|-----------------------|------------------------|------------------------|
| Applications Received41604030Advisement Letters15711257Scanned Documents49014815Fingerprints17891744                                                                                                                                                                                                  |                       | Apr 1 2024-Apr 30 2024 | Apr 1 2023-Apr 30 2023 |
| Advisement Letters15711257Scanned Documents49014815Fingerprints17891744                                                                                                                                                                                                                               | Certificates Printed  | 2920                   | 2450                   |
| Scanned Documents 4901 4815   Fingerprints 1789 1744                                                                                                                                                                                                                                                  | Applications Received | 4160                   | 4030                   |
| Fingerprints 1789 1744                                                                                                                                                                                                                                                                                | Advisement Letters    | 1571                   | 1257                   |
|                                                                                                                                                                                                                                                                                                       | Scanned Documents     | 4901                   | 4815                   |
| Walk-ins     312     224                                                                                                                                                                                                                                                                              | Fingerprints          | 1789                   | 1744                   |
|                                                                                                                                                                                                                                                                                                       | Walk-ins              | 312                    | 224                    |