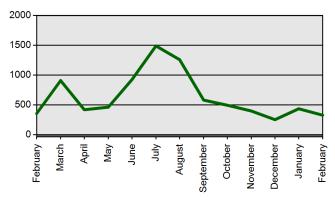

| Scanned Documents     | 2000                   | 2530                   |
| Walk-ins 356 381                                                                                                                                                                                                        | Fingerprints          | 1384                   | 1336                   |
|                                                                                                                                                                                                                         | Walk-ins              | 356                    | 381                    |







Walk-ins



Scanned Documents



Applications Received (Online & Total)