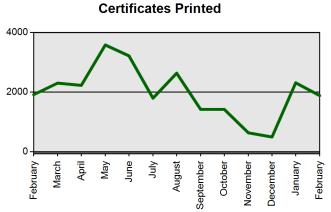

## State Board of Education Meeting Thursday, March 22, 2018

| Feb 1 2018-Feb 28 2018 Feb 1 2017-Feb 28 2017   Certificates Printed 1935 1971   Applications Received 2366 2383   Advisement Letters 490 458   Scanned Documents 2000 2530   Fingerprints 1384 1336   Walk-ins 356 381 |                       | Current Total          | Previous Total         |
|-------------------------------------------------------------------------------------------------------------------------------------------------------------------------------------------------------------------------|-----------------------|------------------------|------------------------|
| Applications Received23662383Advisement Letters490458Scanned Documents20002530Fingerprints13841336                                                                                                                      |                       | Feb 1 2018-Feb 28 2018 | Feb 1 2017-Feb 28 2017 |
| Advisement Letters490458Scanned Documents20002530Fingerprints13841336                                                                                                                                                   | Certificates Printed  | 1935                   | 1971                   |
| Scanned Documents20002530Fingerprints13841336                                                                                                                                                                           | Applications Received | 2366                   | 2383                   |
| Fingerprints 1384 1336                                                                                                                                                                                                  | Advisement Letters    | 490                    | 458                    |
|                                                                                                                                                                                                                         | Scanned Documents     | 2000                   | 2530                   |
| Walk-ins 356 381                                                                                                                                                                                                        | Fingerprints          | 1384                   | 1336                   |
|                                                                                                                                                                                                                         | Walk-ins              | 356                    | 381                    |