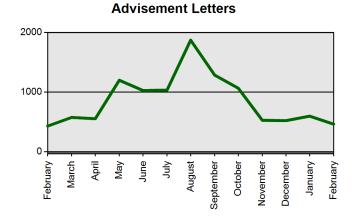

## State Board of Education Meeting Thursday, March 22, 2018

| Feb 1 2018-Feb 28 2018 Feb 1 2017-Feb 28 2017   Certificates Printed 1935 1971   Applications Received 2366 2383   Advisement Letters 490 458   Scanned Documents 2000 2530   Fingerprints 1384 1336   Walk-ins 356 381 |                       | Current Total          | Previous Total         |
|-------------------------------------------------------------------------------------------------------------------------------------------------------------------------------------------------------------------------|-----------------------|------------------------|------------------------|
| Applications Received23662383Advisement Letters490458Scanned Documents20002530Fingerprints13841336                                                                                                                      |                       | Feb 1 2018-Feb 28 2018 | Feb 1 2017-Feb 28 2017 |
| Advisement Letters490458Scanned Documents20002530Fingerprints13841336                                                                                                                                                   | Certificates Printed  | 1935                   | 1971                   |
| Scanned Documents20002530Fingerprints13841336                                                                                                                                                                           | Applications Received | 2366                   | 2383                   |
| Fingerprints 1384 1336                                                                                                                                                                                                  | Advisement Letters    | 490                    | 458                    |
|                                                                                                                                                                                                                         | Scanned Documents     | 2000                   | 2530                   |
| Walk-ins 356 381                                                                                                                                                                                                        | Fingerprints          | 1384                   | 1336                   |
|                                                                                                                                                                                                                         | Walk-ins              | 356                    | 381                    |