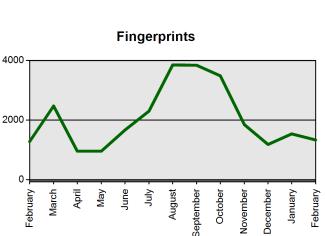

Individuals served on-site by Teacher Certification during this time totaled 356, primarily for fingerprinting. The total number of fingerprints processed in February was 1,384.

js

Attachment

## State Board of Education Meeting Thursday, March 22, 2018

| Feb 1 2018-Feb 28 2018 Feb 1 2017-Feb 28 2017   Certificates Printed 1935 1971   Applications Received 2366 2383   Advisement Letters 490 458   Scanned Documents 2000 2530   Fingerprints 1384 1336   Walk-ins 356 381 |                       | Current Total          | Previous Total         |
|-------------------------------------------------------------------------------------------------------------------------------------------------------------------------------------------------------------------------|-----------------------|------------------------|------------------------|
| Applications Received23662383Advisement Letters490458Scanned Documents20002530Fingerprints13841336                                                                                                                      |                       | Feb 1 2018-Feb 28 2018 | Feb 1 2017-Feb 28 2017 |
| Advisement Letters490458Scanned Documents20002530Fingerprints13841336                                                                                                                                                   | Certificates Printed  | 1935                   | 1971                   |
| Scanned Documents20002530Fingerprints13841336                                                                                                                                                                           | Applications Received | 2366                   | 2383                   |
| Fingerprints 1384 1336                                                                                                                                                                                                  | Advisement Letters    | 490                    | 458                    |
|                                                                                                                                                                                                                         | Scanned Documents     | 2000                   | 2530                   |
| Walk-ins 356 381                                                                                                                                                                                                        | Fingerprints          | 1384                   | 1336                   |
|                                                                                                                                                                                                                         | Walk-ins              | 356                    | 381                    |