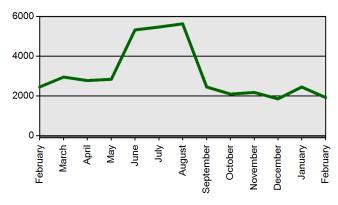

## State Board of Education Meeting Thursday, March 22, 2018

| Feb 1 2018-Feb 28 2018 Feb 1 2017-Feb 28 2017   Certificates Printed 1935 1971   Applications Received 2366 2383   Advisement Letters 490 458   Scanned Documents 2000 2530   Fingerprints 1384 1336   Walk-ins 356 381 |                       | Current Total          | Previous Total         |
|-------------------------------------------------------------------------------------------------------------------------------------------------------------------------------------------------------------------------|-----------------------|------------------------|------------------------|
| Applications Received23662383Advisement Letters490458Scanned Documents20002530Fingerprints13841336                                                                                                                      |                       | Feb 1 2018-Feb 28 2018 | Feb 1 2017-Feb 28 2017 |
| Advisement Letters490458Scanned Documents20002530Fingerprints13841336                                                                                                                                                   | Certificates Printed  | 1935                   | 1971                   |
| Scanned Documents20002530Fingerprints13841336                                                                                                                                                                           | Applications Received | 2366                   | 2383                   |
| Fingerprints 1384 1336                                                                                                                                                                                                  | Advisement Letters    | 490                    | 458                    |
|                                                                                                                                                                                                                         | Scanned Documents     | 2000                   | 2530                   |
| Walk-ins 356 381                                                                                                                                                                                                        | Fingerprints          | 1384                   | 1336                   |
|                                                                                                                                                                                                                         | Walk-ins              | 356                    | 381                    |

Walk-ins

Scanned Documents

Applications Received (Online & Total)