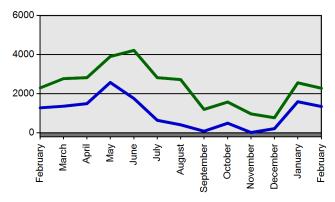

## State Board of Education Meeting Thursday, March 22, 2018

| Feb 1 2018-Feb 28 2018 Feb 1 2017-Feb 28 2017   Certificates Printed 1935 1971   Applications Received 2366 2383   Advisement Letters 490 458   Scanned Documents 2000 2530   Fingerprints 1384 1336   Walk-ins 356 381 |                       | Current Total          | Previous Total         |
|-------------------------------------------------------------------------------------------------------------------------------------------------------------------------------------------------------------------------|-----------------------|------------------------|------------------------|
| Applications Received23662383Advisement Letters490458Scanned Documents20002530Fingerprints13841336                                                                                                                      |                       | Feb 1 2018-Feb 28 2018 | Feb 1 2017-Feb 28 2017 |
| Advisement Letters490458Scanned Documents20002530Fingerprints13841336                                                                                                                                                   | Certificates Printed  | 1935                   | 1971                   |
| Scanned Documents20002530Fingerprints13841336                                                                                                                                                                           | Applications Received | 2366                   | 2383                   |
| Fingerprints 1384 1336                                                                                                                                                                                                  | Advisement Letters    | 490                    | 458                    |
|                                                                                                                                                                                                                         | Scanned Documents     | 2000                   | 2530                   |
| Walk-ins 356 381                                                                                                                                                                                                        | Fingerprints          | 1384                   | 1336                   |
|                                                                                                                                                                                                                         | Walk-ins              | 356                    | 381                    |

Walk-ins

Scanned Documents

Applications Received (Online & Total)