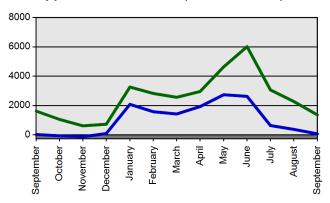

d of Education Meeting Thursday, October 22, 2020

Certificates Printed
Applications Received
Advisement Letters
Scanned Documents
Fingerprints
Walk-ins

| <b>Current Total</b>   | <b>Previous Total</b>  |
|------------------------|------------------------|
| Sep 1 2020-Sep 30 2020 | Sep 1 2019-Sep 30 2019 |
| 1358                   | 1438                   |
| 1459                   | 1720                   |
| 967                    | 1255                   |
| 3210                   | 4222                   |
| 2575                   | 3422                   |
| 183                    | 706                    |

#### **Certificates Printed**



#### Walk-ins



## **Fingerprints**



# **Scanned Documents**



### **Advisement Letters**



## **Applications Received (Online & Total)**