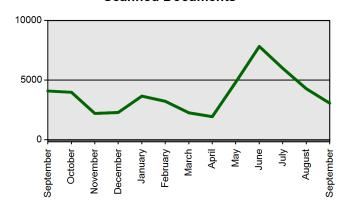

5.

js

Attachment

# **TEACHER CERTIFICATION PRODUCTION REPORT**

# State Board of Education Meeting Thursday, October 22, 2020

Certificates Printed
Applications Received
Advisement Letters
Scanned Documents
Fingerprints
Walk-ins

| <b>Current Total</b>   | <b>Previous Total</b>  |
|------------------------|------------------------|
| Sep 1 2020-Sep 30 2020 | Sep 1 2019-Sep 30 2019 |
| 1358                   | 1438                   |
| 1459                   | 1720                   |
| 967                    | 1255                   |
| 3210                   | 4222                   |
| 2575                   | 3422                   |
| 183                    | 706                    |

#### **Certificates Printed**



#### Walk-ins



## **Fingerprints**



# **Scanned Documents**



### **Advisement Letters**



## **Applications Received (Online & Total)**