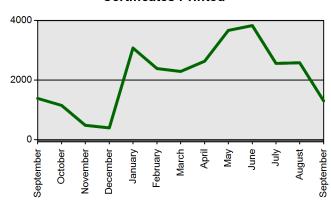

he total number of fingerprints processed in September 2020 was 2575.

js

Attachment

# **TEACHER CERTIFICATION PRODUCTION REPORT**

# State Board of Education Meeting Thursday, October 22, 2020

Certificates Printed
Applications Received
Advisement Letters
Scanned Documents
Fingerprints
Walk-ins

| <b>Current Total</b>   | <b>Previous Total</b>  |
|------------------------|------------------------|
| Sep 1 2020-Sep 30 2020 | Sep 1 2019-Sep 30 2019 |
| 1358                   | 1438                   |
| 1459                   | 1720                   |
| 967                    | 1255                   |
| 3210                   | 4222                   |
| 2575                   | 3422                   |
| 183                    | 706                    |

#### **Certificates Printed**



#### Walk-ins



## **Fingerprints**



# **Scanned Documents**



### **Advisement Letters**



## **Applications Received (Online & Total)**