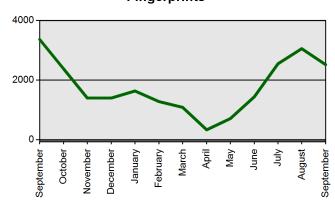

Individuals served on-site by Teacher Certification during this time totaled 183, primarily for fingerprinting. Numbers are drastically reduced due to the OSDE opening for appointments only during the COVID-19 pandemic. The total number of fingerprints processed in September 2020 was 2575.

## **Fingerprints**