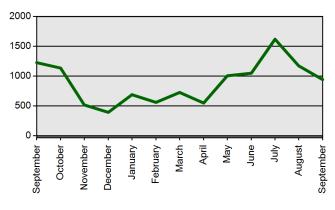

R CERTIFICATION PRODUCTION REPORT**

# State Board of Education Meeting Thursday, October 22, 2020

Certificates Printed
Applications Received
Advisement Letters
Scanned Documents
Fingerprints
Walk-ins

| <b>Current Total</b>   | <b>Previous Total</b>  |
|------------------------|------------------------|
| Sep 1 2020-Sep 30 2020 | Sep 1 2019-Sep 30 2019 |
| 1358                   | 1438                   |
| 1459                   | 1720                   |
| 967                    | 1255                   |
| 3210                   | 4222                   |
| 2575                   | 3422                   |
| 183                    | 706                    |

#### **Certificates Printed**



#### Walk-ins



## **Fingerprints**



# **Scanned Documents**



### **Advisement Letters**



## **Applications Received (Online & Total)**