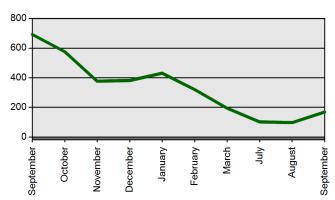

f fingerprints processed in September 2020 was 2575.

js

Attachment

# **TEACHER CERTIFICATION PRODUCTION REPORT**

# State Board of Education Meeting Thursday, October 22, 2020

Certificates Printed
Applications Received
Advisement Letters
Scanned Documents
Fingerprints
Walk-ins

| <b>Current Total</b>   | <b>Previous Total</b>  |
|------------------------|------------------------|
| Sep 1 2020-Sep 30 2020 | Sep 1 2019-Sep 30 2019 |
| 1358                   | 1438                   |
| 1459                   | 1720                   |
| 967                    | 1255                   |
| 3210                   | 4222                   |
| 2575                   | 3422                   |
| 183                    | 706                    |

#### **Certificates Printed**



#### Walk-ins



## **Fingerprints**



# **Scanned Documents**



### **Advisement Letters**



## **Applications Received (Online & Total)**