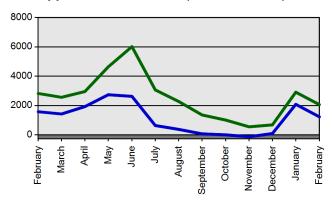

icates Printed  |
|-----------------------|
| Applications Received |
| Advisement Letters    |
| Scanned Documents     |
| Fingerprints          |
| Walk-ins              |

| <b>Current Total</b>   | <b>Previous Total</b>  |
|------------------------|------------------------|
| Feb 1 2021-Feb 28 2021 | Feb 1 2020-Feb 29 2020 |
| 1839                   | 2442                   |
| 2173                   | 2923                   |
| 494                    | 584                    |
| 2159                   | 3358                   |
| 990                    | 1337                   |
| 25                     | 334                    |





#### Walk-ins



#### **Fingerprints**



#### **Scanned Documents**



#### **Advisement Letters**



#### **Applications Received (Online & Total)**