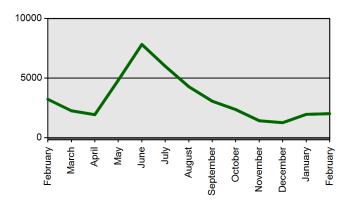

ION REPORT

## State Board of Education Meeting Thursday, March 25, 2021

| Certificates Printed  |
|-----------------------|
| Applications Received |
| Advisement Letters    |
| Scanned Documents     |
| Fingerprints          |
| Walk-ins              |

| <b>Current Total</b>   | <b>Previous Total</b>  |
|------------------------|------------------------|
| Feb 1 2021-Feb 28 2021 | Feb 1 2020-Feb 29 2020 |
| 1839                   | 2442                   |
| 2173                   | 2923                   |
| 494                    | 584                    |
| 2159                   | 3358                   |
| 990                    | 1337                   |
| 25                     | 334                    |





#### Walk-ins



#### **Fingerprints**



#### **Scanned Documents**



#### **Advisement Letters**



#### **Applications Received (Online & Total)**