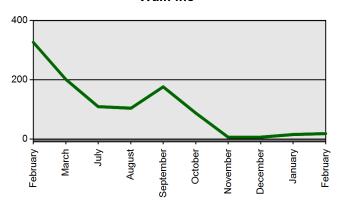

#### **Fingerprints**

| <b>Current Total</b>   | <b>Previous Total</b>  |
|------------------------|------------------------|
| Feb 1 2021-Feb 28 2021 | Feb 1 2020-Feb 29 2020 |
| 1839                   | 2442                   |
| 2173                   | 2923                   |
| 494                    | 584                    |
| 2159                   | 3358                   |
| 990                    | 1337                   |
| 25                     | 334                    |