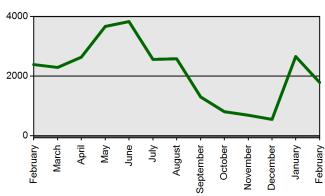

Individuals served on-site by Teacher Certification during this time totaled 25, primarily for fingerprinting. Numbers are drastically reduced due to the OSDE opening for appointments only during the COVID-19 pandemic.

#### Walk-ins

| <b>Current Total</b>   | <b>Previous Total</b>  |
|------------------------|------------------------|
| Feb 1 2021-Feb 28 2021 | Feb 1 2020-Feb 29 2020 |
| 1839                   | 2442                   |
| 2173                   | 2923                   |
| 494                    | 584                    |
| 2159                   | 3358                   |
| 990                    | 1337                   |
| 25                     | 334                    |