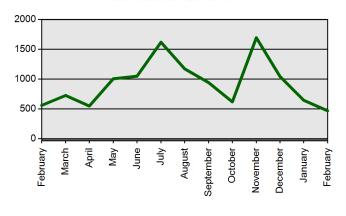

ducation Meeting Thursday, March 25, 2021

| Certificates Printed  |
|-----------------------|
| Applications Received |
| Advisement Letters    |
| Scanned Documents     |
| Fingerprints          |
| Walk-ins              |

| <b>Current Total</b>   | <b>Previous Total</b>  |
|------------------------|------------------------|
| Feb 1 2021-Feb 28 2021 | Feb 1 2020-Feb 29 2020 |
| 1839                   | 2442                   |
| 2173                   | 2923                   |
| 494                    | 584                    |
| 2159                   | 3358                   |
| 990                    | 1337                   |
| 25                     | 334                    |





#### Walk-ins



#### **Fingerprints**



#### **Scanned Documents**



#### **Advisement Letters**



#### **Applications Received (Online & Total)**