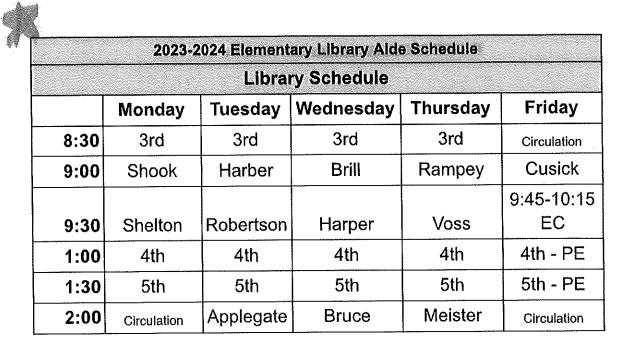

## BENNINGTON PUBLIC SCHOOLS 2023-2024 Library Schedule

The library will be open at the following times:

8:30 AM - 11:30 AM

12:00 PM - 3:30 PM

The library will be staffed as follows:

8:30 AM - 11:30 AM -

Mrs. Ticknor

12:00 PM - 3:30 PM -

Mrs. Sutherland/Mrs. Roberts

All elementary students have access to the library throughout the school day.