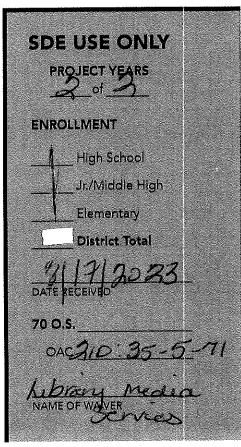

## SCHOOL SITE STATUTORY WAIVER/DEREGULATION APPLICATION for 20 $\frac{23}{2}$ - 20 $\frac{26}{2}$ school year

| Aclair Cave Space School District                                                                                     | ing 5                                                                                                             |
|-----------------------------------------------------------------------------------------------------------------------|-------------------------------------------------------------------------------------------------------------------|
| PO Box 200 Bunch Olc<br>SCHOOL DISTRICT MAILING ADDRESS                                                               |                                                                                                                   |
| PRINCIPAL SIGNATURE*  PRINCIPAL SIGNATURE*                                                                            | 6-19-23<br>DATE<br>6-19-23                                                                                        |
| PRINCIPAL SIGNATURE*                                                                                                  | DATE                                                                                                              |
| Colthonoson Deave sprongr. 1612.016, asuperintendent E-mail address  Superintendent signature*                        | US<br>(0-19-23<br>DATE                                                                                            |
| I hereby certify that this waiver/deregulation application was approved by local board of education at the meeting on | PROJECT YEARS  of  ENROLLMENT  High School  Jr./Middle High  Elementary  J99 District Total  PECTIVED AND AR 2027 |
| Statute/Oklahoma Administrative Code to be Waived: (specify statute or OAC (deregulation) number: (see instructions)  |                                                                                                                   |