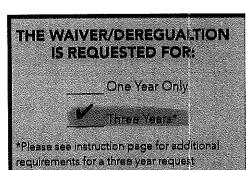

D. Timeline: Please submit class schedule, calendars, assessment forms and other attachments as necessary, or described in instructions.

A waiver/deregulation can be granted for up to 3 years. (Please see instructions for additional requirements)