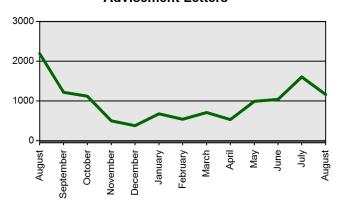

TION PRODUCTION REPORT

## State Board of Education Meeting Thursday, September 24, 2020

**Certificates Printed Applications Received Advisement Letters Scanned Documents Fingerprints** Walk-ins

| <b>Current Total</b>   | Previous Total         |
|------------------------|------------------------|
| Aug 1 2020-Aug 31 2020 | Aug 1 2019-Aug 31 2019 |
| 2640                   | 2823                   |
| 2373                   | 2644                   |
| 1199                   | 2231                   |
| 4421                   | 5596                   |
| 3104                   | 4654                   |
| 111                    | 1434                   |

#### **Certificates Printed**



#### Walk-ins



#### **Fingerprints**



#### **Scanned Documents**



#### **Advisement Letters**



#### **Applications Received (Online & Total)**