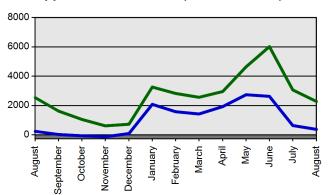

Meeting Thursday, September 24, 2020

**Certificates Printed Applications Received Advisement Letters Scanned Documents Fingerprints** Walk-ins

| <b>Current Total</b>   | Previous Total         |
|------------------------|------------------------|
| Aug 1 2020-Aug 31 2020 | Aug 1 2019-Aug 31 2019 |
| 2640                   | 2823                   |
| 2373                   | 2644                   |
| 1199                   | 2231                   |
| 4421                   | 5596                   |
| 3104                   | 4654                   |
| 111                    | 1434                   |

#### **Certificates Printed**



#### Walk-ins



#### **Fingerprints**



#### **Scanned Documents**



#### **Advisement Letters**



#### **Applications Received (Online & Total)**