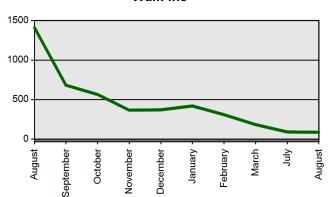

Individuals served on-site by Teacher Certification during this time totaled 111, primarily for fingerprinting. Numbers are drastically reduced due to the OSDE opening for appointments only during the COVID-19 pandemic. The total number of fingerprints processed in August 2020 was 3401.

## State Board of Education Meeting Thursday, September 24, 2020

**Certificates Printed Applications Received Advisement Letters Scanned Documents Fingerprints** Walk-ins

| <b>Current Total</b>   | Previous Total         |
|------------------------|------------------------|
| Aug 1 2020-Aug 31 2020 | Aug 1 2019-Aug 31 2019 |
| 2640                   | 2823                   |
| 2373                   | 2644                   |
| 1199                   | 2231                   |
| 4421                   | 5596                   |
| 3104                   | 4654                   |
| 111                    | 1434                   |

#### Walk-ins