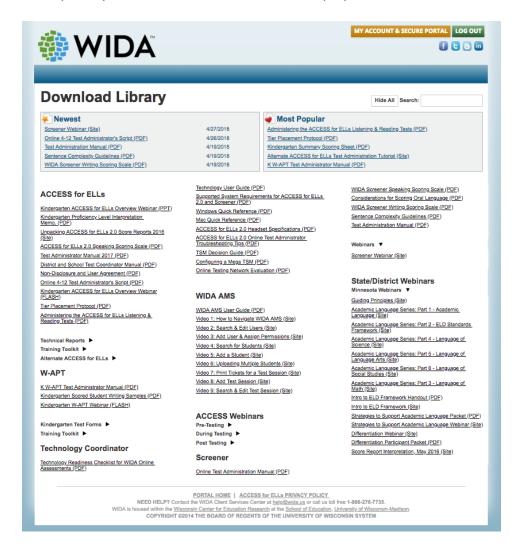

## **Download Library (NEW TILE)**

Only secure documents (documents requiring a login) will display in the Portal Download Library. Only the user's state webinars will display.