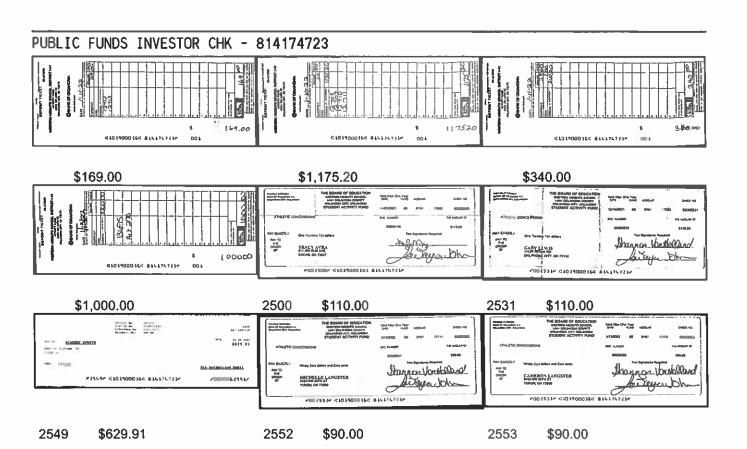

|



### DAILY ACCOUNT BALANCE

| Date  | Balance    | Date  | Balance    | Date  | Balance    |
|-------|------------|-------|------------|-------|------------|
| 01-07 | 512,045.85 | 01-11 | 512,990.14 | 01-14 | 513,354.48 |
| 01-10 | 511,415.94 | 01-13 | 513,880.14 |       | •          |

### SERVICE FEE BALANCE INFORMATION

| AVG LEDGER BALANCE | 511,844.89 | AVG COLLECTED BAL | 511,722.90 |
|--------------------|------------|-------------------|------------|
| MINIMUM LEDGER BAL | 509,301.66 |                   | ·          |





A division of BOKF, NA P.O. Box 2300 Tulsa, OK 74192-0001 Member FDIC

WESTERN HEIGHTS SCHOOL DISTRICT I-41 ACTIVITY FUND

PRIMARY ACCOUNT 814174723

Statement Period: 01-08-22 to 01-14-22

Direct Inquiries To: Comm'l Client Svcs 800-541-4844

Page 4 of 4





Member FDIC

0000007 T0925201222203041100 00000 01 000000000 00000015 002 1

WESTERN HEIGHTS SCHOOL DISTRICT I-41 ACTIVITY FUND 8401 SW 44TH ST OKLAHOMA CITY OK 73179 PRIMARY ACCOUNT 814174723

Statement Period: 01-15-22 to 01-21-22

Direct Inquiries To: Comm'l Client Svcs 800-541-4844

www.bok.com

15 Images Provided Page 1 of 4

814174723

ACCOUNT:

## PUBLIC FUNDS INVESTOR CHK

Statement Period from 01-15-22 through 01-21-22

\$ Starting Balance 513,354.48 + 12 Deposits 2,132.40 - 3 Checks & Withdrawals 768.77

Service Fees .00 Ending Balance 514,718.11



Date
01-19 DEPOSIT BRANCH
01-19 DEPOSIT BRANCH
01-19 DEPOSIT BRANCH
01-21 DEPOSIT BRANCH

102.90 280.00 31.00 155.00 106.00 60.00 15.00 380.50 61.00 743.00 43.00 155.00

Amount



01-21 DEPOSIT BRANCH



Member FDIC

Change of Add