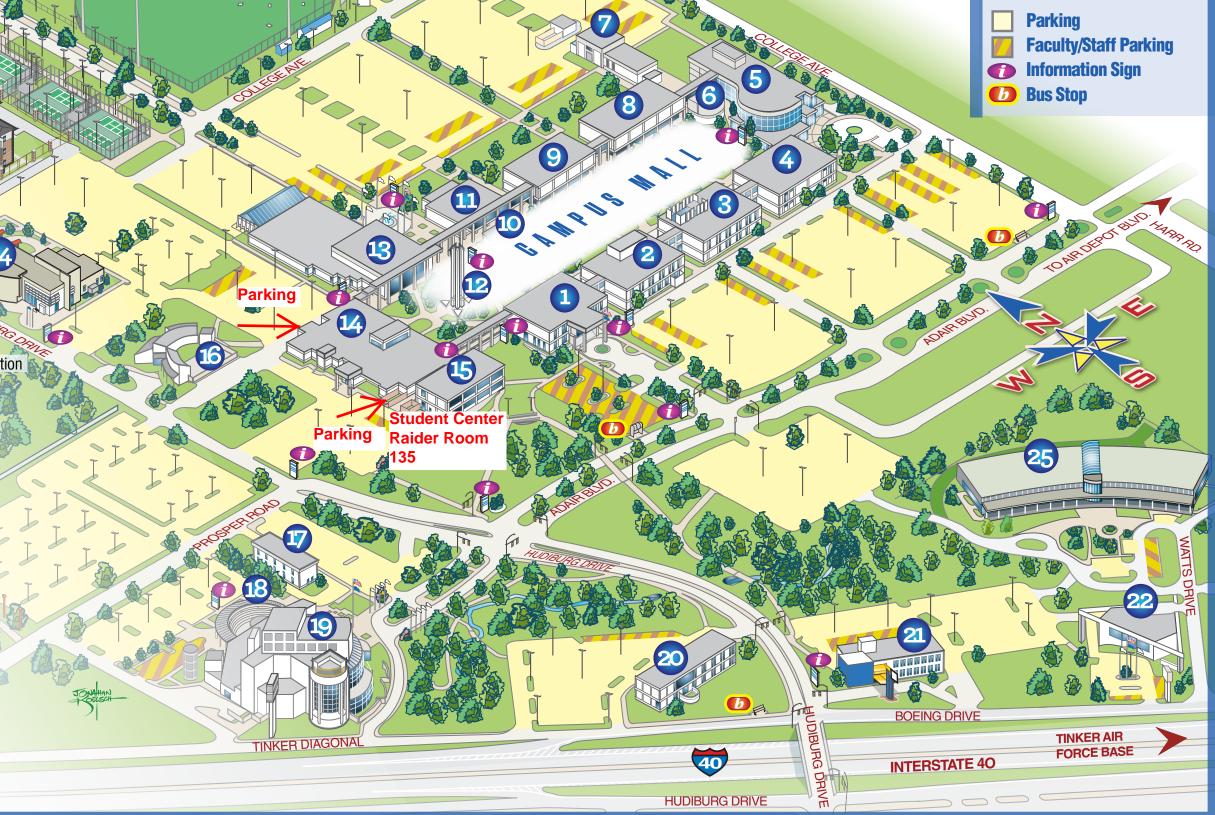

## G

- 1. Larry W. Nutter Administration Building
- 2. Russell Vaught Humanities Building
- 3. James F. Howell Social Sciences Building
- 4. Engineering Technology Building
- 5. E. T. Dunlap Learning Resources Center Under Construction
- **6**. Lecture Hall
- 7. Physical Plant (Maintenance)
- 8. Henry Croak Science and Math Building
- **9.** George Epperly **Business Building**
- **10.** H. B. Atkinson **Theatre**
- **11.** Fine Arts Building
- **12. Logo Tower**
- 13. John Garrett HPER Aquatics/Wellness Center
- 14. W. P. Bill Atkinson Student Center
- 15. Don S.Reynolds Student Services Building
- **16.** Susan Catlett Loveless Center
- **17. The University Center** Serves as Library
- **18.** Amphitheatre
- 19. Rose State College Hudiburg Chevrolet Center
- 20. Tom Steed Community Learning Center
- **21.** Health/Environmental Science Building
- 22. Allied Dental Education Building
- 23. Shipping and Receiving Building
- **24.** Professional Training and Education Center
- **25. Health Sciences Center**
- **26.** The Village **Student Housing**