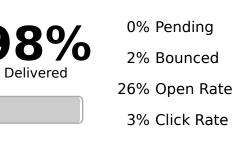

## OK State Dept of Ed - Bulletin Detail Report

Subject: Office of Title Services Newsletter

Sent: 08/05/2024 08:25 AM CDT

Sent By:

Sent To: Subscribers of Federal Programs

г Email Delivery Stats -

| 5 Cumulative<br>Attempted | Minutes |
|---------------------------|---------|
| 3 98%                     | 3       |
| 5 98%                     | 5       |
| 99%                       | 10      |
| ) 99%                     | 30      |
| 99%                       | 60      |
| ) 99%                     | 120     |

| Г Delivery | Metrics - | Details |
|------------|-----------|---------|
|------------|-----------|---------|

- 6,252 Total Sent
- 6,115 (98%) Delivered
  - **0 (0%)** Pending
  - 137 (2%) Bounced
    - **1 (0%)** Unsubscribed

## Bulletin Analytics —

**1562 (26%)** Unique Opens

226 Total Clicks

- 174 (3%) Unique Clicks
  - 26 # of Links