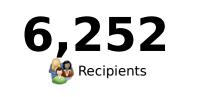

| Г Delivery | Metrics - | Details |
|------------|-----------|---------|
|------------|-----------|---------|

- 6,252 Total Sent
- 6,115 (98%) Delivered
  - **0 (0%)** Pending
  - 137 (2%) Bounced
    - **1 (0%)** Unsubscribed