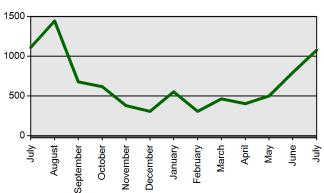

# **TEACHER CERTIFICATION PRODUCTION REPORT**

# State Board of Education Meeting Tuesday, August 20, 2013

Certificates Printed
Applications Received
Advisement Letters
Scanned Documents
Fingerprints
Walk-ins

| Current Total          | Previous Total         |
|------------------------|------------------------|
| Jul 1 2013-Jul 31 2013 | Jul 1 2012-Jul 31 2012 |
| 3054                   | 2421                   |
| 2846                   | 2058                   |
| 1458                   | 684                    |
| 6529                   | 5812                   |
| 2175                   | 1695                   |
| 1097                   | 1128                   |

#### **Certificates Printed**



## Walk-ins



### **Fingerprints**



#### **Scanned Documents**



### **Advisement Letters**



### **Applications Received (Online & Total)**