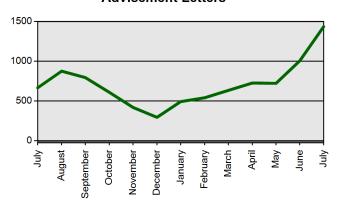

### **Advisement Letters**

# State Board of Education Meeting Tuesday, August 20, 2013

Certificates Printed
Applications Received
Advisement Letters
Scanned Documents
Fingerprints
Walk-ins

| Current Total          | Previous Total         |
|------------------------|------------------------|
| Jul 1 2013-Jul 31 2013 | Jul 1 2012-Jul 31 2012 |
| 3054                   | 2421                   |
| 2846                   | 2058                   |
| 1458                   | 684                    |
| 6529                   | 5812                   |
| 2175                   | 1695                   |
| 1097                   | 1128                   |