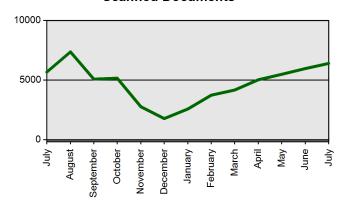

# **TEACHER CERTIFICATION PRODUCTION REPORT**

# State Board of Education Meeting Tuesday, August 20, 2013

Certificates Printed
Applications Received
Advisement Letters
Scanned Documents
Fingerprints
Walk-ins

| Current Total          | Previous Total         |
|------------------------|------------------------|
| Jul 1 2013-Jul 31 2013 | Jul 1 2012-Jul 31 2012 |
| 3054                   | 2421                   |
| 2846                   | 2058                   |
| 1458                   | 684                    |
| 6529                   | 5812                   |
| 2175                   | 1695                   |
| 1097                   | 1128                   |

#### **Certificates Printed**



## Walk-ins



### **Fingerprints**



#### **Scanned Documents**



### **Advisement Letters**



### **Applications Received (Online & Total)**