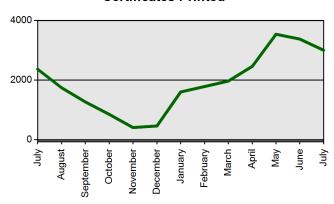

# **TEACHER CERTIFICATION PRODUCTION REPORT**

# State Board of Education Meeting Tuesday, August 20, 2013

Certificates Printed
Applications Received
Advisement Letters
Scanned Documents
Fingerprints
Walk-ins

| Current Total          | Previous Total         |
|------------------------|------------------------|
| Jul 1 2013-Jul 31 2013 | Jul 1 2012-Jul 31 2012 |
| 3054                   | 2421                   |
| 2846                   | 2058                   |
| 1458                   | 684                    |
| 6529                   | 5812                   |
| 2175                   | 1695                   |
| 1097                   | 1128                   |

#### **Certificates Printed**



## Walk-ins



### **Fingerprints**



#### **Scanned Documents**



### **Advisement Letters**



### **Applications Received (Online & Total)**