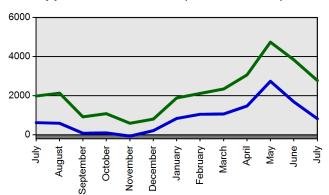

### **Applications Received (Online & Total)**

# State Board of Education Meeting Tuesday, August 20, 2013

Certificates Printed
Applications Received
Advisement Letters
Scanned Documents
Fingerprints
Walk-ins

| Current Total          | Previous Total         |
|------------------------|------------------------|
| Jul 1 2013-Jul 31 2013 | Jul 1 2012-Jul 31 2012 |
| 3054                   | 2421                   |
| 2846                   | 2058                   |
| 1458                   | 684                    |
| 6529                   | 5812                   |
| 2175                   | 1695                   |
| 1097                   | 1128                   |