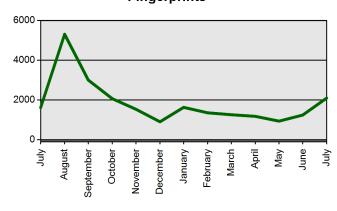

# **TEACHER CERTIFICATION PRODUCTION REPORT**

# State Board of Education Meeting Tuesday, August 20, 2013

Certificates Printed
Applications Received
Advisement Letters
Scanned Documents
Fingerprints
Walk-ins

| Current Total          | Previous Total         |
|------------------------|------------------------|
| Jul 1 2013-Jul 31 2013 | Jul 1 2012-Jul 31 2012 |
| 3054                   | 2421                   |
| 2846                   | 2058                   |
| 1458                   | 684                    |
| 6529                   | 5812                   |
| 2175                   | 1695                   |
| 1097                   | 1128                   |

#### **Certificates Printed**



## Walk-ins



### **Fingerprints**



#### **Scanned Documents**



### **Advisement Letters**



### **Applications Received (Online & Total)**