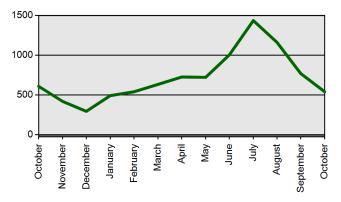

**Certificates Printed** 

**Fingerprints** 

**Scanned Documents** 

**Applications Received (Online & Total)** 

Walk-ins