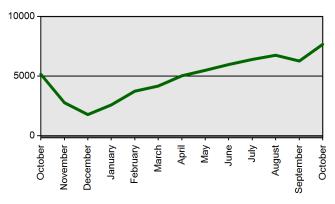

**Certificates Printed** 

**Fingerprints** 

**Scanned Documents** 

**Applications Received (Online & Total)** 

Walk-ins