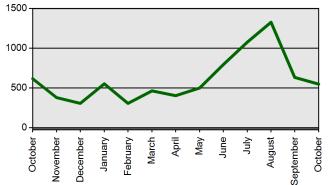

**Certificates Printed** 

**Fingerprints** 

**Scanned Documents** 

**Applications Received (Online & Total)** 

Walk-ins