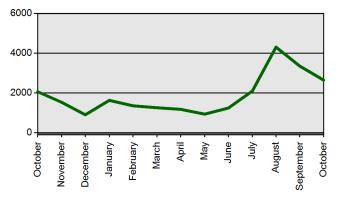

**Certificates Printed** 

**Fingerprints** 

**Scanned Documents** 

**Applications Received (Online & Total)** 

Walk-ins