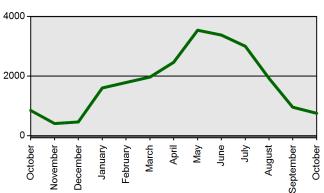

**Certificates Printed** 

**Fingerprints** 

**Scanned Documents** 

**Applications Received (Online & Total)** 

Walk-ins