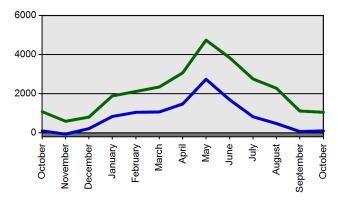

**Certificates Printed** 

**Fingerprints** 

**Scanned Documents** 

**Applications Received (Online & Total)** 

Walk-ins